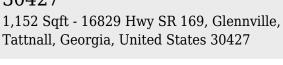

# 16829 Hwy SR 169, Glennville, Tattnall, Georgia, United States 30427

Tattnall, Georgia, United States 30427

| Basic Details      |                                 |  |
|--------------------|---------------------------------|--|
| Price:             | \$120,000                       |  |
| Rooms:             | 5                               |  |
| Bedrooms:          | 2                               |  |
| Bathrooms:         | 2                               |  |
| Half Bathrooms:    | 0                               |  |
| Square Footage:    | 1,152 Sqft                      |  |
| Year Built:        | 1998                            |  |
| Subdivision:       | NONE                            |  |
| Listing Type:      | For Sale                        |  |
| Elementary School: | Glennville                      |  |
| Middle School:     | South Tattnall Middle<br>School |  |