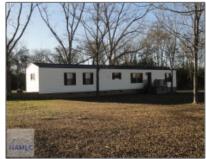

# 16829 Hwy SR 169, Glennville, Tattnall, Georgia, United States 30427

Tattnall, Georgia, United States 30427

| Basic Details      |                                 |  |
|--------------------|---------------------------------|--|
| Price:             | \$120,000                       |  |
| Rooms:             | 5                               |  |
| Bedrooms:          | 2                               |  |
| Bathrooms:         | 2                               |  |
| Half Bathrooms:    | 0                               |  |
| Square Footage:    | 1,152 Sqft                      |  |
| Year Built:        | 1998                            |  |
| Subdivision:       | NONE                            |  |
| Listing Type:      | For Sale                        |  |
| Elementary School: | Glennville                      |  |
| Middle School:     | South Tattnall Middle<br>School |  |