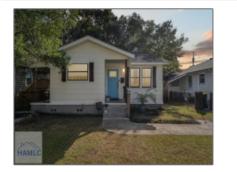

## 2411 Alabama Avenue, Savannah, Georgia 31404

820 Sqft - 2411 Alabama Avenue, Savannah, Chatham, Georgia, United States 31404

| Basic Details    |               | Features                                |
|------------------|---------------|-----------------------------------------|
| Price:           | \$265,000     | √ Style: Bungalow                       |
| Rooms:           | 5             | ✓ Construct/Siding: Other               |
| Bedrooms:        | 2             |                                         |
| Bathrooms:       | 1             | Similare                                |
| Half Bathrooms:  | 0             | ✓ Car Storage: Parking Pad, See Remarks |
| Square Footage:  | 820 Sqft      | ✓ Exterior Other Features:              |
| Year Built:      | 1950          | $\checkmark$ Fence: Other               |
| Subdivision:     | Avondale      | √ Dining: Dining/kitchen Combo,         |
| Listing Type:    | For Sale      | See Remarks                             |
| Property Status: | Active        |                                         |
| Address Map      |               |                                         |
| Latitude:        | N32° 3' 1.6'' |                                         |