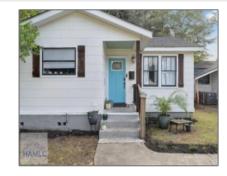

## 2411 Alabama Avenue, Savannah, Georgia 31404

820 Sqft - 2411 Alabama Avenue, Savannah, Chatham, Georgia, United States 31404

| Basic Details    |               | Features                                |
|------------------|---------------|-----------------------------------------|
| Price:           | \$265,000     | √ Style: Bungalow                       |
| Rooms:           | 5             | ✓ Construct/Siding: Other               |
| Bedrooms:        | 2             |                                         |
| Bathrooms:       | 1             | Similare                                |
| Half Bathrooms:  | 0             | ✓ Car Storage: Parking Pad, See Remarks |
| Square Footage:  | 820 Sqft      | ✓ Exterior Other Features:              |
| Year Built:      | 1950          | $\checkmark$ Fence: Other               |
| Subdivision:     | Avondale      | √ Dining: Dining/kitchen Combo,         |
| Listing Type:    | For Sale      | See Remarks                             |
| Property Status: | Active        |                                         |
| Address Map      |               |                                         |
| Latitude:        | N32° 3' 1.6'' |                                         |