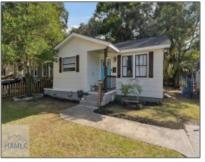

## 2411 Alabama Avenue, Savannah, Georgia 31404

820 Sqft - 2411 Alabama Avenue, Savannah, Chatham, Georgia, United States 31404

| Basic Details    |               | Features                                |
|------------------|---------------|-----------------------------------------|
| Price:           | \$265,000     | √ Style: Bungalow                       |
| Rooms:           | 5             | ✓ Construct/Siding: Other               |
| Bedrooms:        | 2             |                                         |
| Bathrooms:       | 1             | Similare                                |
| Half Bathrooms:  | 0             | ✓ Car Storage: Parking Pad, See Remarks |
| Square Footage:  | 820 Sqft      | ✓ Exterior Other Features:              |
| Year Built:      | 1950          | $\checkmark$ Fence: Other               |
| Subdivision:     | Avondale      | √ Dining: Dining/kitchen Combo,         |
| Listing Type:    | For Sale      | See Remarks                             |
| Property Status: | Active        |                                         |
| Address Map      |               |                                         |
| Latitude:        | N32° 3' 1.6'' |                                         |