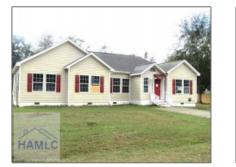

## 25 Cutters Gap SE, Ludowici, Georgia 31316 1,920 Sqft - 25 Cutters Gap SE, Ludowici, Long, Georgia, United States 31316

| Basic Details    |                 | Features                                                                                                          |
|------------------|-----------------|-------------------------------------------------------------------------------------------------------------------|
| Price:           | \$178,000       | √ Style: Ranch                                                                                                    |
| Rooms:           | 7               | √ Construct/Siding: Vinyl Siding                                                                                  |
| Bedrooms:        | 3               | √ Roof: Shingle                                                                                                   |
| Bathrooms:       | 2               | ✓Car Storage:Detached, Garage, One<br>Car✓Exterior<br>Features:Other✓Dining:Eat-in Kitchen, Formal<br>Dining Room |
| Half Bathrooms:  | 0               |                                                                                                                   |
| Square Footage:  | 1,920 Sqft      |                                                                                                                   |
| Year Built:      | 2007            |                                                                                                                   |
| Subdivision:     | Cutter's Gap    |                                                                                                                   |
| Listing Type:    | For Sale        |                                                                                                                   |
| Property Status: | Active          |                                                                                                                   |
| Address Map      |                 |                                                                                                                   |
| Latitude:        | N31° 42' 38.2'' |                                                                                                                   |
| Longitude:       | W82° 15' 55.3'' |                                                                                                                   |