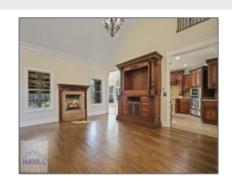

### Features

| $\sqrt{}$ | Style:                | Two Story                             |
|-----------|-----------------------|---------------------------------------|
| $\sqrt{}$ | Construct/Siding:     | Stucco, Brick                         |
| $\sqrt{}$ | Roof:                 | Shingle                               |
| $\sqrt{}$ | Car Storage:          | Garage                                |
| $\sqrt{}$ | Exterior<br>Features: | Renovated                             |
| $\sqrt{}$ | FireplaceLocation :   | Living Room, Den                      |
| √         | Dining:               | Eat-in Kitchen, Formal<br>Dining Room |