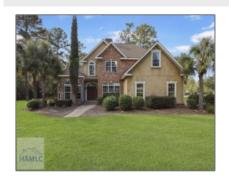

# 301 Whitaker Drive, Screven, Georgia 31560

3,847 Sqft - 301 Whitaker Drive, Screven, Wayne, Georgia, United States 31560

#### **Basic Details**

| Busio Bounis       |                           |  |
|--------------------|---------------------------|--|
| Price:             | \$549,000                 |  |
| Lot Size:          | 2.88 Acre                 |  |
| Rooms:             | 9                         |  |
| Bedrooms:          | 5                         |  |
| Bathrooms:         | 3                         |  |
| Half Bathrooms:    | 0                         |  |
| Square Footage:    | 3,847 Sqft                |  |
| Year Built:        | 2008                      |  |
| Subdivision:       | NONE                      |  |
| Listing Type:      | For Sale                  |  |
| Elementary School: | Screven Elementary        |  |
| Middle School:     | Arthur Williams<br>Middle |  |
| High School:       | Wayne County High         |  |
| Property Status:   | Active                    |  |

### Features

| $\sqrt{}$ | Style:                | Two Story                             |
|-----------|-----------------------|---------------------------------------|
| $\sqrt{}$ | Construct/Siding:     | Stucco, Brick                         |
| $\sqrt{}$ | Roof:                 | Shingle                               |
| $\sqrt{}$ | Car Storage:          | Garage                                |
| $\sqrt{}$ | Exterior<br>Features: | Renovated                             |
| $\sqrt{}$ | FireplaceLocation :   | Living Room, Den                      |
| √         | Dining:               | Eat-in Kitchen, Formal<br>Dining Room |