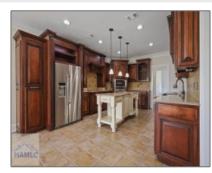

### Features

| $\sqrt{}$ | Style:                | Two Story                             |
|-----------|-----------------------|---------------------------------------|
| $\sqrt{}$ | Construct/Siding:     | Stucco, Brick                         |
| $\sqrt{}$ | Roof:                 | Shingle                               |
| $\sqrt{}$ | Car Storage:          | Garage                                |
| $\sqrt{}$ | Exterior<br>Features: | Renovated                             |
| $\sqrt{}$ | FireplaceLocation :   | Living Room, Den                      |
| √         | Dining:               | Eat-in Kitchen, Formal<br>Dining Room |