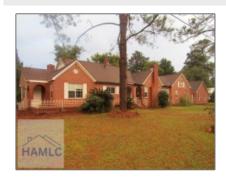

## 412 East Bay Street, Jesup, Wayne, Georgia, United States 31546

2,268 Sqft - 412 East Bay Street, Jesup, Wayne, Georgia, United States 31546

#### **Basic Details**

| Price:           | \$181,500         |
|------------------|-------------------|
| Rooms:           | 8                 |
| Bedrooms:        | 4                 |
| Bathrooms:       | 3                 |
| Half Bathrooms:  | 0                 |
| Square Footage:  | 2,268 Sqft        |
| Year Built:      | 1950              |
| Subdivision:     | NONE              |
| Listing Type:    | For Sale          |
| Property Status: | Active Contingent |
|                  |                   |

#### Features

| / | Style:                | Other                             |
|---|-----------------------|-----------------------------------|
| / | Construct/Siding:     | Brick Veneer                      |
| / | Roof:                 | Shingle                           |
| / | Car Storage:          | Detached, Garage, 3+ Car          |
| / | Exterior<br>Features: | Storage, Outbuilding(s)           |
| / | FireplaceLocation :   | Living Room, Den, Wood<br>Burning |
| / | Dining:               | Formal Dining Room                |