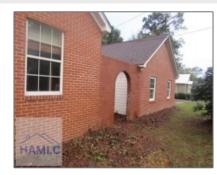

#### Features

| / | Style:                | Other                             |
|---|-----------------------|-----------------------------------|
| / | Construct/Siding:     | Brick Veneer                      |
| / | Roof:                 | Shingle                           |
| / | Car Storage:          | Detached, Garage, 3+ Car          |
| / | Exterior<br>Features: | Storage, Outbuilding(s)           |
| / | FireplaceLocation :   | Living Room, Den, Wood<br>Burning |
| / | Dining:               | Formal Dining Room                |