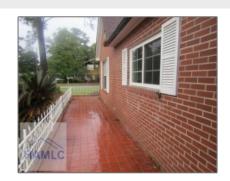

#### Features

| / | Style:                | Other                             |
|---|-----------------------|-----------------------------------|
| / | Construct/Siding:     | Brick Veneer                      |
| / | Roof:                 | Shingle                           |
| / | Car Storage:          | Detached, Garage, 3+ Car          |
| / | Exterior<br>Features: | Storage, Outbuilding(s)           |
| / | FireplaceLocation :   | Living Room, Den, Wood<br>Burning |
| / | Dining:               | Formal Dining Room                |