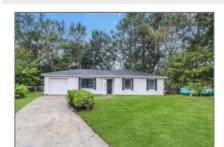

# 708 Pineview Court, Hinesville, Liberty, Georgia, United States 31313

1,352 Sqft - 708 Pineview Court, Hinesville, Liberty, Georgia, United States 31313

#### **Basic Details**

| Price:           | \$229,900  |  |
|------------------|------------|--|
| Rooms:           | 6          |  |
| Bedrooms:        | 3          |  |
| Bathrooms:       | 2          |  |
| Half Bathrooms:  | 0          |  |
| Square Footage:  | 1,352 Sqft |  |
| Year Built:      | 1975       |  |
| Subdivision:     | Evergreen  |  |
| Listing Type:    | For Sale   |  |
| Property Status: | Active     |  |
|                  |            |  |

#### Features

 $\sqrt{}$ 

| Style:                | Ranch          |
|-----------------------|----------------|
| Construct/Siding:     | Vinyl Siding   |
| Roof:                 | Shingle        |
| Car Storage:          | One Car        |
| Exterior<br>Features: | Outbuilding(s) |
| Fence:                | Chain Link     |
| FireplaceLocation :   | Living Room    |
| Dining:               | Eat-in Kitchen |