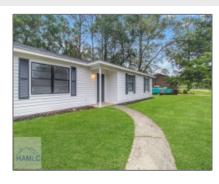

# 708 Pineview Court, Hinesville, Liberty, Georgia, United States 31313

1,352 Sqft - 708 Pineview Court, Hinesville, Liberty, Georgia, United States 31313

#### **Basic Details**

| Price:           | \$229,900  |  |
|------------------|------------|--|
| Rooms:           | 6          |  |
| Bedrooms:        | 3          |  |
| Bathrooms:       | 2          |  |
| Half Bathrooms:  | 0          |  |
| Square Footage:  | 1,352 Sqft |  |
| Year Built:      | 1975       |  |
| Subdivision:     | Evergreen  |  |
| Listing Type:    | For Sale   |  |
| Property Status: | Active     |  |
|                  |            |  |

#### Features

 $\sqrt{}$ 

| Style:                | Ranch          |
|-----------------------|----------------|
| Construct/Siding:     | Vinyl Siding   |
| Roof:                 | Shingle        |
| Car Storage:          | One Car        |
| Exterior<br>Features: | Outbuilding(s) |
| Fence:                | Chain Link     |
| FireplaceLocation :   | Living Room    |
| Dining:               | Eat-in Kitchen |