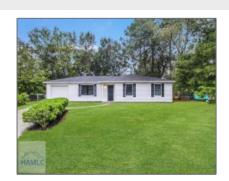

# 708 Pineview Court, Hinesville, Liberty, Georgia, United States 31313

1,352 Sqft - 708 Pineview Court, Hinesville, Liberty, Georgia, United States 31313

#### **Basic Details**

| Price:           | \$229,900  |  |
|------------------|------------|--|
| Rooms:           | 6          |  |
| Bedrooms:        | 3          |  |
| Bathrooms:       | 2          |  |
| Half Bathrooms:  | 0          |  |
| Square Footage:  | 1,352 Sqft |  |
| Year Built:      | 1975       |  |
| Subdivision:     | Evergreen  |  |
| Listing Type:    | For Sale   |  |
| Property Status: | Active     |  |
|                  |            |  |

#### Features

 $\sqrt{}$ 

| Style:                | Ranch          |
|-----------------------|----------------|
| Construct/Siding:     | Vinyl Siding   |
| Roof:                 | Shingle        |
| Car Storage:          | One Car        |
| Exterior<br>Features: | Outbuilding(s) |
| Fence:                | Chain Link     |
| FireplaceLocation :   | Living Room    |
| Dining:               | Eat-in Kitchen |