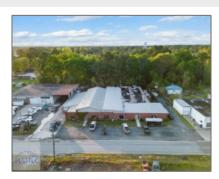

# 580 SW Broad Street, Jesup, Wayne, Georgia, United States 31545

#### **Basic Details**

| Price:           | \$450,000   |
|------------------|-------------|
| Rooms:           | 0           |
| Bedrooms:        | 0           |
| Bathrooms:       | 0           |
| Half Bathrooms:  | 0           |
| Square Footage:  | 26,818 Sqft |
| Year Built:      | 1951        |
| Subdivision:     | NONE        |
| Listing Type:    | For Sale    |
| Property Status: | Active      |
|                  |             |

### **Features**

| $\sqrt{}$ | Style:            | Warehouse                     |
|-----------|-------------------|-------------------------------|
| $\sqrt{}$ | Construct/Siding: | Brick, Other                  |
| $\sqrt{}$ | Roof:             | Metal                         |
| $\sqrt{}$ | Car Storage:      | 11-20 Spaces, Alley<br>Access |
| $\sqrt{}$ | Dining:           | Real Estate Only              |
| $\sqrt{}$ | Cooling System:   | Central Air                   |