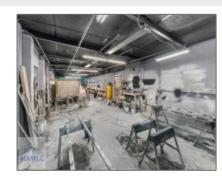

# 580 SW Broad Street, Jesup, Wayne, Georgia, United States 31545

### **Features**

| $\sqrt{}$ | Style:            | Warehouse                     |
|-----------|-------------------|-------------------------------|
| $\sqrt{}$ | Construct/Siding: | Brick, Other                  |
| $\sqrt{}$ | Roof:             | Metal                         |
| $\sqrt{}$ | Car Storage:      | 11-20 Spaces, Alley<br>Access |
| $\sqrt{}$ | Dining:           | Real Estate Only              |
| $\sqrt{}$ | Cooling System:   | Central Air                   |