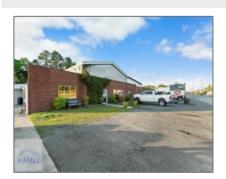

# 580 SW Broad Street, Jesup, Wayne, Georgia, United States 31545

#### **Basic Details**

| Price:           | \$450,000   |
|------------------|-------------|
| Rooms:           | 0           |
| Bedrooms:        | 0           |
| Bathrooms:       | 0           |
| Half Bathrooms:  | 0           |
| Square Footage:  | 26,818 Sqft |
| Year Built:      | 1951        |
| Subdivision:     | NONE        |
| Listing Type:    | For Sale    |
| Property Status: | Active      |
|                  |             |

### **Features**

| $\sqrt{}$ | Style:            | Warehouse                     |
|-----------|-------------------|-------------------------------|
| $\sqrt{}$ | Construct/Siding: | Brick, Other                  |
| $\sqrt{}$ | Roof:             | Metal                         |
| $\sqrt{}$ | Car Storage:      | 11-20 Spaces, Alley<br>Access |
| $\sqrt{}$ | Dining:           | Real Estate Only              |
| $\sqrt{}$ | Cooling System:   | Central Air                   |