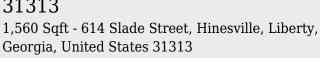

# 614 Slade Street, Hinesville, Liberty, Georgia, United States 31313

#### **Basic Details**

| Dasic Details      |                             |
|--------------------|-----------------------------|
| Price:             | \$238,000                   |
| Rooms:             | 6                           |
| Bedrooms:          | 3                           |
| Bathrooms:         | 2                           |
| Half Bathrooms:    | 0                           |
| Square Footage:    | 1,560 Sqft                  |
| Year Built:        | 1984                        |
| Subdivision:       | Westwood Heights            |
| Listing Type:      | For Sale                    |
| Elementary School: | Taylors Creek<br>Elementary |
| Middle School:     | Glynn Co                    |
| High School:       | Liberty County High         |

#### **Features**

| Style:                | Ranch                          |
|-----------------------|--------------------------------|
| Construct/Siding:     | Vinyl Siding                   |
| Roof:                 | Asbestos Shingle               |
| Car Storage:          | Parking Spaces, Parking<br>Pad |
| Exterior<br>Features: | Storage, Outbuilding(s)        |
| Fence:                | Privacy                        |
| Dining:               | Dining/kitchen Combo           |
|                       |                                |