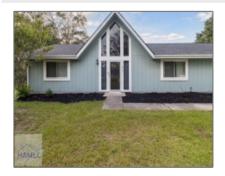

# 614 Slade Street, Hinesville, Liberty, Georgia, United States 31313

#### **Basic Details**

| Dasic Details      |                             |
|--------------------|-----------------------------|
| Price:             | \$238,000                   |
| Rooms:             | 6                           |
| Bedrooms:          | 3                           |
| Bathrooms:         | 2                           |
| Half Bathrooms:    | 0                           |
| Square Footage:    | 1,560 Sqft                  |
| Year Built:        | 1984                        |
| Subdivision:       | Westwood Heights            |
| Listing Type:      | For Sale                    |
| Elementary School: | Taylors Creek<br>Elementary |
| Middle School:     | Glynn Co                    |
| High School:       | Liberty County High         |

#### **Features**

| Style:                | Ranch                          |
|-----------------------|--------------------------------|
| Construct/Siding:     | Vinyl Siding                   |
| Roof:                 | Asbestos Shingle               |
| Car Storage:          | Parking Spaces, Parking<br>Pad |
| Exterior<br>Features: | Storage, Outbuilding(s)        |
| Fence:                | Privacy                        |
| Dining:               | Dining/kitchen Combo           |
|                       |                                |