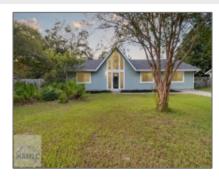

# 614 Slade Street, Hinesville, Liberty, Georgia, United States 31313

#### **Basic Details**

| Dasic Details      |                             |
|--------------------|-----------------------------|
| Price:             | \$238,000                   |
| Rooms:             | 6                           |
| Bedrooms:          | 3                           |
| Bathrooms:         | 2                           |
| Half Bathrooms:    | 0                           |
| Square Footage:    | 1,560 Sqft                  |
| Year Built:        | 1984                        |
| Subdivision:       | Westwood Heights            |
| Listing Type:      | For Sale                    |
| Elementary School: | Taylors Creek<br>Elementary |
| Middle School:     | Glynn Co                    |
| High School:       | Liberty County High         |

#### **Features**

| Style:                | Ranch                          |
|-----------------------|--------------------------------|
| Construct/Siding:     | Vinyl Siding                   |
| Roof:                 | Asbestos Shingle               |
| Car Storage:          | Parking Spaces, Parking<br>Pad |
| Exterior<br>Features: | Storage, Outbuilding(s)        |
| Fence:                | Privacy                        |
| Dining:               | Dining/kitchen Combo           |
|                       |                                |