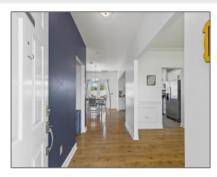

## 16 Wythe Street, Hinesville, Georgia 31313 2,336 Sqft - 16 Wythe Street, Hinesville, Liberty, Georgia, United States 31313







Features



## **Basic Details**

| Price:           | \$320,000                  | √ Style:     |
|------------------|----------------------------|--------------|
| Rooms:           | 11                         | √ Construct/ |
| Bedrooms:        | 4                          | √ Roof:      |
| Bathrooms:       | 2                          | √ Car Storag |
| Half Bathrooms:  | 1                          | our storug   |
| Square Footage:  | 2,336 Sqft                 | √ Exterior   |
| Year Built:      | 2018                       | Features:    |
| Subdivision:     | Independence<br>Settlement | √ FireplaceL |
| Listing Type:    | For Sale                   | √ Dining:    |
| Property Status: | Active                     |              |

| Style:            | Two Story, Traditional  |
|-----------