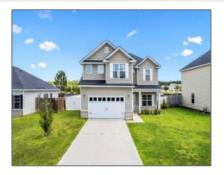

## 16 Wythe Street, Hinesville, Georgia 31313 2,336 Sqft - 16 Wythe Street, Hinesville, Liberty, Georgia, United States 31313

Features

## **Basic Details**

| Price:           | \$320,000                  | √ Style:     |
|------------------|----------------------------|--------------|
| Rooms:           | 11                         | √ Construct/ |
| Bedrooms:        | 4                          | √ Roof:      |
| Bathrooms:       | 2                          | √ Car Storag |
| Half Bathrooms:  | 1                          | our storug   |
| Square Footage:  | 2,336 Sqft                 | √ Exterior   |
| Year Built:      | 2018                       | Features:    |
| Subdivision:     | Independence<br>Settlement | √ FireplaceL |
| Listing Type:    | For Sale                   | √ Dining:    |
| Property Status: | Active                     |              |

| Style:            | Two Story, Traditional  |
|-------------------|-------------------------|
|                   |                         |
| Construct/Siding: | Vinyl Siding            |
| Roof:             |                         |
| R001:             | Shingle                 |
| Car Storage:      |                         |
|                   | Garage Door Opener, Two |
|                   | Car, Garage             |
|                   |                         |