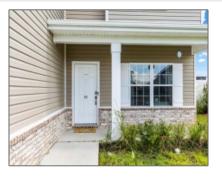

| Style:            | Two Story, Traditional  |
|-------------------|-------------------------|
|                   |                         |
| Construct/Siding: | Vinyl Siding            |
| Roof:             |                         |
| R001:             | Shingle                 |
| Car Storage:      |                         |
|                   | Garage Door Opener, Two |
|                   | Car, Garage             |
|                   |                         |