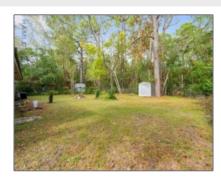

# 548 Shepard Drive, Brunswick, Georgia 31525

1,395 Sqft - 548 Shepard Drive, Brunswick, Glynn, Georgia, United States 31525

#### **Basic Details**

| Price:           | \$189,900     |
|------------------|---------------|
| Rooms:           | 5             |
| Bedrooms:        | 2             |
| Bathrooms:       | 1             |
| Half Bathrooms:  | 1             |
| Square Footage:  | 1,395 Sqft    |
| Year Built:      | 1961          |
| Subdivision:     | Waverly Pines |
| Listing Type:    | For Sale      |
| Property Status: | Active        |
|                  |               |