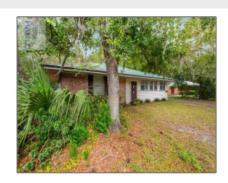

# 548 Shepard Drive, Brunswick, Georgia 31525

1,395 Sqft - 548 Shepard Drive, Brunswick, Glynn, Georgia, United States 31525

#### **Basic Details**

| Price:           | \$189,900     |
|------------------|---------------|
| Rooms:           | 5             |
| Bedrooms:        | 2             |
| Bathrooms:       | 1             |
| Half Bathrooms:  | 1             |
| Square Footage:  | 1,395 Sqft    |
| Year Built:      | 1961          |
| Subdivision:     | Waverly Pines |
| Listing Type:    | For Sale      |
| Property Status: | Active        |
|                  |               |

### Features

| $\sqrt{}$ | Style:            | Ranch       |
|-----------|-------------------|-------------|
| $\sqrt{}$ | Construct/Siding: | Brick       |
| $\sqrt{}$ | Roof:             | Metal       |
| $\sqrt{}$ | Car Storage:      | Parking Pad |
| $\sqrt{}$ | Fence:            | Chain Link  |
| √         | Dining:           | Other       |