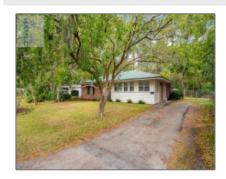

# 548 Shepard Drive, Brunswick, Georgia 31525

1,395 Sqft - 548 Shepard Drive, Brunswick, Glynn, Georgia, United States 31525

#### **Basic Details**

| Price:           | \$189,900     |
|------------------|---------------|
| Rooms:           | 5             |
| Bedrooms:        | 2             |
| Bathrooms:       | 1             |
| Half Bathrooms:  | 1             |
| Square Footage:  | 1,395 Sqft    |
| Year Built:      | 1961          |
| Subdivision:     | Waverly Pines |
| Listing Type:    | For Sale      |
| Property Status: | Active        |
|                  |               |

### Features

| $\sqrt{}$ | Style:            | Ranch       |
|-----------|-------------------|-------------|
| $\sqrt{}$ | Construct/Siding: | Brick       |
| $\sqrt{}$ | Roof:             | Metal       |
| $\sqrt{}$ | Car Storage:      | Parking Pad |
| $\sqrt{}$ | Fence:            | Chain Link  |
| √         | Dining:           | Other       |