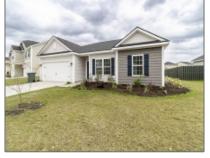

## 253 Brightleaf Circle, Hinesville, Georgia 31313 1,557 Sqft - 253 Brightleaf Circle, Hinesville, Liberty, Georgia, United States 31313

| Basic Details      |                             | Features |       |
|--------------------|-----------------------------|----------|-------|
| Price:             | \$2,200                     | √ Style: | House |
| Rooms:             | 6                           |          |       |
| Bedrooms:          | 4                           |          |       |
| Bathrooms:         | 2                           |          |       |
| Half Bathrooms:    | 0                           |          |       |
| Square Footage:    | 1,557 Sqft                  |          |       |
| Year Built:        | 2022                        |          |       |
| Subdivision:       | The Gardens at 15<br>West   |          |       |
| Listing Type:      | For Rent                    |          |       |
| Elementary School: | Waldo Pafford<br>Elementary |          |       |
| Middle School:     | Snelson Golden<br>Middle    |          |       |
| High School:       | Bradwell Institute          |          |       |
| Property Status:   | Active                      |          |       |
| Address Map        |                             |          |       |
| Latitude:          | N31° 50' 13.1''             |          |       |
| Longitude:         | W82° 20' 31.1''             |          |       |