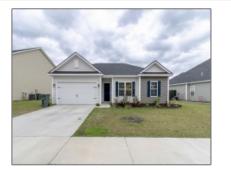

## 253 Brightleaf Circle, Hinesville, Georgia 31313 1,557 Sqft - 253 Brightleaf Circle, Hinesville, Liberty, Georgia, United States 31313

| Basic Details      |                             | Features |       |
|--------------------|-----------------------------|----------|-------|
| Price:             | \$2,200                     | √ Style: | House |
| Rooms:             | 6                           |          |       |
| Bedrooms:          | 4                           |          |       |
| Bathrooms:         | 2                           |          |       |
| Half Bathrooms:    | 0                           |          |       |
| Square Footage:    | 1,557 Sqft                  |          |       |
| Year Built:        | 2022                        |          |       |
| Subdivision:       | The Gardens at 15<br>West   |          |       |
| Listing Type:      | For Rent                    |          |       |
| Elementary School: | Waldo Pafford<br>Elementary |          |       |
| Middle School:     | Snelson Golden<br>Middle    |          |       |
| High School:       | Bradwell Institute          |          |       |
| Property Status:   | Active                      |          |       |
| Address Map        |                             |          |       |
| Latitude:          | N31° 50' 13.1''             |          |       |
| Longitude:         | W82° 20' 31.1''             |          |       |