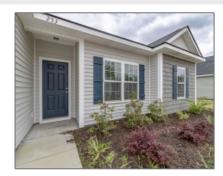

## 253 Brightleaf Circle, Hinesville, Georgia 31313 1,557 Sqft - 253 Brightleaf Circle, Hinesville, Liberty, Georgia, United States 31313

| Basic Details      |                             | Features |       |
|--------------------|-----------------------------|----------|-------|
| Price:             | \$2,200                     | √ Style: | House |
| Rooms:             | 6                           |          |       |
| Bedrooms:          | 4                           |          |       |
| Bathrooms:         | 2                           |          |       |
| Half Bathrooms:    | 0                           |          |       |
| Square Footage:    | 1,557 Sqft                  |          |       |
| Year Built:        | 2022                        |          |       |
| Subdivision:       | The Gardens at 15<br>West   |          |       |
| Listing Type:      | For Rent                    |          |       |
| Elementary School: | Waldo Pafford<br>Elementary |          |       |
| Middle School:     | Snelson Golden<br>Middle    |          |       |
| High School:       | Bradwell Institute          |          |       |
| Property Status:   | Active                      |          |       |
| Address Map        |                             |          |       |
| Latitude:          | N31° 50' 13.1''             |          |       |
| Longitude:         | W82° 20' 31.1''             |          |       |