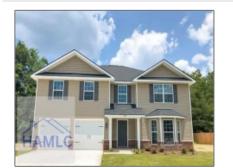

# 680 Piedmont Avenue, Hinesville, Liberty, Georgia, United States 31313

3,154 Sqft - 680 Piedmont Avenue, Hinesville, Liberty, Georgia, United States 31313

### **Basic Details**

| Basic Details               |                      | Features                                                                                     |                             |
|-----------------------------|----------------------|----------------------------------------------------------------------------------------------|-----------------------------|
| Price:                      | \$340,000            | √ Style: Two Stor                                                                            | y, Traditional              |
| Rooms:<br>Bedrooms:         | 10<br>5              | √ Construct/Siding: Viny                                                                     | l Siding                    |
| Bathrooms:                  | 2                    |                                                                                              | hingle                      |
| Half Bathrooms:             | 1                    | 5                                                                                            | or Opener, Two<br>Garage    |
| Square Footage:             | 3,154 Sqft           | <ul> <li>✓ Exterior<br/>Features:</li> <li>✓ Fence:</li> <li>✓ Privacy, Back Yard</li> </ul> | Remarks                     |
| Year Built:<br>Subdivision: | 2017<br>Griffin Park |                                                                                              | , Back Yard                 |
| Listing Type:               | For Sale             | √ FireplaceLocation Fam<br>:                                                                 | ily Room                    |
| Property Status:            | Active               |                                                                                              | Dining Room,<br>iving Combo |