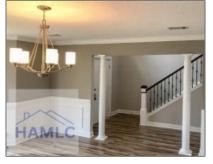

### **Basic Details**

| Basic Details               |                      | Features                                                                                     |                             |
|-----------------------------|----------------------|----------------------------------------------------------------------------------------------|-----------------------------|
| Price:                      | \$340,000            | √ Style: Two Stor                                                                            | y, Traditional              |
| Rooms:<br>Bedrooms:         | 10<br>5              | √ Construct/Siding: Viny                                                                     | l Siding                    |
| Bathrooms:                  | 2                    |                                                                                              | hingle                      |
| Half Bathrooms:             | 1                    | 5                                                                                            | or Opener, Two<br>Garage    |
| Square Footage:             | 3,154 Sqft           | <ul> <li>✓ Exterior<br/>Features:</li> <li>✓ Fence:</li> <li>✓ Privacy, Back Yard</li> </ul> | Remarks                     |
| Year Built:<br>Subdivision: | 2017<br>Griffin Park |                                                                                              | , Back Yard                 |
| Listing Type:               | For Sale             | √ FireplaceLocation Fam<br>:                                                                 | ily Room                    |
| Property Status:            | Active               |                                                                                              | Dining Room,<br>iving Combo |