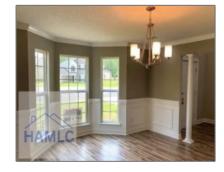

### **Basic Details**

| Basic Details               |                      | Features                                                                                     |                             |
|-----------------------------|----------------------|----------------------------------------------------------------------------------------------|-----------------------------|
| Price:                      | \$340,000            | √ Style: Two Stor                                                                            | y, Traditional              |
| Rooms:<br>Bedrooms:         | 10<br>5              | √ Construct/Siding: Viny                                                                     | l Siding                    |
| Bathrooms:                  | 2                    |                                                                                              | hingle                      |
| Half Bathrooms:             | 1                    | 5                                                                                            | or Opener, Two<br>Garage    |
| Square Footage:             | 3,154 Sqft           | <ul> <li>✓ Exterior<br/>Features:</li> <li>✓ Fence:</li> <li>✓ Privacy, Back Yard</li> </ul> | Remarks                     |
| Year Built:<br>Subdivision: | 2017<br>Griffin Park |                                                                                              | , Back Yard                 |
| Listing Type:               | For Sale             | √ FireplaceLocation Fam<br>:                                                                 | ily Room                    |
| Property Status:            | Active               |                                                                                              | Dining Room,<br>iving Combo |