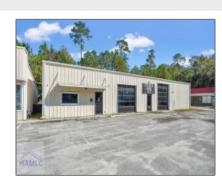

# 1661 East Oglethorpe Highway, Flemington, Liberty, Georgia, United Sta

4,000 Sqft - 1661 East Oglethorpe Highway, Flemington, Liberty, Georgia, United States 31131

#### **Basic Details**

| Price:           | \$4,800    |
|------------------|------------|
| Lot Size:        | 0.23 Acre  |
| Rooms:           | 0          |
| Bedrooms:        | 0          |
| Bathrooms:       | 0          |
| Half Bathrooms:  | 0          |
| Square Footage:  | 4,000 Sqft |
| Year Built:      | 1985       |
| Subdivision:     | NONE       |
| Listing Type:    | For Sale   |
| Property Status: | Active     |

#### **Features**

| √         | Style:            | Retail                |
|-----------|-------------------|-----------------------|
| $\sqrt{}$ | Construct/Siding: | Other                 |
| $\sqrt{}$ | Roof:             | Metal                 |
| $\sqrt{}$ | Car Storage:      | 11-20 Spaces          |
| $\sqrt{}$ | Dining:           | Real Estate Only      |
| $\sqrt{}$ | Cooling System:   | Electric, Central Air |