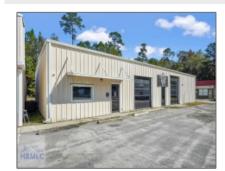

# 1661 East Oglethorpe Highway, Flemington, Liberty, Georgia, United Sta

4,000 Sqft - 1661 East Oglethorpe Highway, Flemington, Liberty, Georgia, United States 31131

#### **Basic Details**

| Price:           | \$4,800    |
|------------------|------------|
| Lot Size:        | 0.23 Acre  |
| Rooms:           | 0          |
| Bedrooms:        | 0          |
| Bathrooms:       | 0          |
| Half Bathrooms:  | 0          |
| Square Footage:  | 4,000 Sqft |
| Year Built:      | 1985       |
| Subdivision:     | NONE       |
| Listing Type:    | For Sale   |
| Property Status: | Active     |

#### **Features**

| √         | Style:            | Retail                |
|-----------|-------------------|-----------------------|
| $\sqrt{}$ | Construct/Siding: | Other                 |
| $\sqrt{}$ | Roof:             | Metal                 |
| $\sqrt{}$ | Car Storage:      | 11-20 Spaces          |
| $\sqrt{}$ | Dining:           | Real Estate Only      |
| $\sqrt{}$ | Cooling System:   | Electric, Central Air |