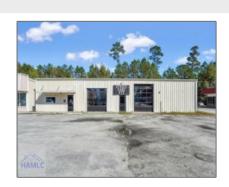

# 1661 East Oglethorpe Highway, Flemington, Liberty, Georgia, United Sta

4,000 Sqft - 1661 East Oglethorpe Highway, Flemington, Liberty, Georgia, United States 31131

#### **Basic Details**

| Price:           | \$4,800    |
|------------------|------------|
| Lot Size:        | 0.23 Acre  |
| Rooms:           | 0          |
| Bedrooms:        | 0          |
| Bathrooms:       | 0          |
| Half Bathrooms:  | 0          |
| Square Footage:  | 4,000 Sqft |
| Year Built:      | 1985       |
| Subdivision:     | NONE       |
| Listing Type:    | For Sale   |
| Property Status: | Active     |

#### **Features**

| √         | Style:            | Retail                |
|-----------|-------------------|-----------------------|
| $\sqrt{}$ | Construct/Siding: | Other                 |
| $\sqrt{}$ | Roof:             | Metal                 |
| $\sqrt{}$ | Car Storage:      | 11-20 Spaces          |
| $\sqrt{}$ | Dining:           | Real Estate Only      |
| $\sqrt{}$ | Cooling System:   | Electric, Central Air |