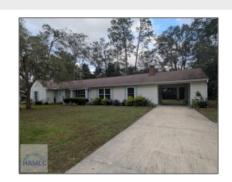

# 673 South Elm Street, Jesup, Georgia 31546

1,903 Sqft - 673 South Elm Street, Jesup, Wayne, Georgia, United States 31546

#### **Basic Details**

| Price:             | \$289,000                |  |
|--------------------|--------------------------|--|
| Lot Size:          | 0.49 Acre                |  |
| Rooms:             | 5                        |  |
| Bedrooms:          | 3                        |  |
| Bathrooms:         | 2                        |  |
| Half Bathrooms:    | 0                        |  |
| Square Footage:    | 1,903 Sqft               |  |
| Year Built:        | 1960                     |  |
| Subdivision:       | NONE                     |  |
| Listing Type:      | For Sale                 |  |
| Elementary School: | Martha Rawls Smith       |  |
| Middle School:     | Martha Puckett<br>Middle |  |
| High School:       | Wayne County High        |  |
| Property Status:   | Active                   |  |
|                    |                          |  |