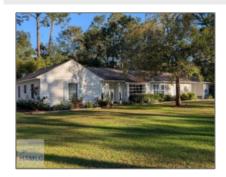

# 673 South Elm Street, Jesup, Georgia 31546

1,903 Sqft - 673 South Elm Street, Jesup, Wayne, Georgia, United States 31546

#### **Basic Details**

| Price:             | \$289,000                |  |
|--------------------|--------------------------|--|
| Lot Size:          | 0.49 Acre                |  |
| Rooms:             | 5                        |  |
| Bedrooms:          | 3                        |  |
| Bathrooms:         | 2                        |  |
| Half Bathrooms:    | 0                        |  |
| Square Footage:    | 1,903 Sqft               |  |
| Year Built:        | 1960                     |  |
| Subdivision:       | NONE                     |  |
| Listing Type:      | For Sale                 |  |
| Elementary School: | Martha Rawls Smith       |  |
| Middle School:     | Martha Puckett<br>Middle |  |
| High School:       | Wayne County High        |  |
| Property Status:   | Active                   |  |
|                    |                          |  |