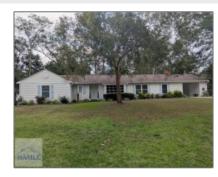

# 673 South Elm Street, Jesup, Georgia 31546

1,903 Sqft - 673 South Elm Street, Jesup, Wayne, Georgia, United States 31546

#### **Basic Details**

| Price:             | \$289,000                |  |
|--------------------|--------------------------|--|
| Lot Size:          | 0.49 Acre                |  |
| Rooms:             | 5                        |  |
| Bedrooms:          | 3                        |  |
| Bathrooms:         | 2                        |  |
| Half Bathrooms:    | 0                        |  |
| Square Footage:    | 1,903 Sqft               |  |
| Year Built:        | 1960                     |  |
| Subdivision:       | NONE                     |  |
| Listing Type:      | For Sale                 |  |
| Elementary School: | Martha Rawls Smith       |  |
| Middle School:     | Martha Puckett<br>Middle |  |
| High School:       | Wayne County High        |  |
| Property Status:   | Active                   |  |
|                    |                          |  |