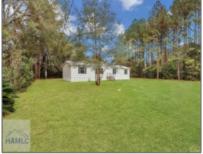

## 96 Pump Road, Jesup, Georgia 31545

1,680 Sqft - 96 Pump Road, Jesup, Wayne, Georgia, United States 31545

Features

## **Basic Details**

| Price:             | \$179,000                 |  |
|--------------------|---------------------------|--|
| Rooms:             | 11                        |  |
| Bedrooms:          | 4                         |  |
| Bathrooms:         | 2                         |  |
| Half Bathrooms:    | 0                         |  |
| Square Footage:    | 1,680 Sqft                |  |
| Year Built:        | 1998                      |  |
| Subdivision:       | No Subdivision            |  |
| Listing Type:      | For Sale                  |  |
| Elementary School: | Jesup Elementary          |  |
| Middle School:     | Arthur Williams<br>Middle |  |
| High School:       | Wayne County High         |  |
| Property Status:   | Active                    |  |
| Address Map        |                           |  |
|                    |                           |  |