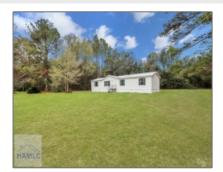

## 96 Pump Road, Jesup, Georgia 31545

1,680 Sqft - 96 Pump Road, Jesup, Wayne, Georgia, United States 31545

Features

## **Basic Details**

| Price:             | \$179,000                 |  |
|--------------------|---------------------------|--|
| Rooms:             | 11                        |  |
| Bedrooms:          | 4                         |  |
| Bathrooms:         | 2                         |  |
| Half Bathrooms:    | 0                         |  |
| Square Footage:    | 1,680 Sqft                |  |
| Year Built:        | 1998                      |  |
| Subdivision:       | No Subdivision            |  |
| Listing Type:      | For Sale                  |  |
| Elementary School: | Jesup Elementary          |  |
| Middle School:     | Arthur Williams<br>Middle |  |
| High School:       | Wayne County High         |  |
| Property Status:   | Active                    |  |
| Address Map        |                           |  |
|                    |                           |  |