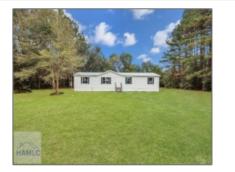

## 96 Pump Road, Jesup, Georgia 31545

1,680 Sqft - 96 Pump Road, Jesup, Wayne, Georgia, United States 31545

Features

## **Basic Details**

| Price:             | \$179,000                 |  |
|--------------------|---------------------------|--|
| Rooms:             | 11                        |  |
| Bedrooms:          | 4                         |  |
| Bathrooms:         | 2                         |  |
| Half Bathrooms:    | 0                         |  |
| Square Footage:    | 1,680 Sqft                |  |
| Year Built:        | 1998                      |  |
| Subdivision:       | No Subdivision            |  |
| Listing Type:      | For Sale                  |  |
| Elementary School: | Jesup Elementary          |  |
| Middle School:     | Arthur Williams<br>Middle |  |
| High School:       | Wayne County High         |  |
| Property Status:   | Active                    |  |
| Address Map        |                           |  |
|                    |                           |  |