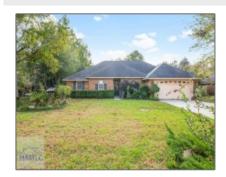

# 45 Katelynn Lane, Midway, Georgia 31320

1,901 Sqft - 45 Katelynn Lane, Midway, Liberty, Georgia, United States 31320

#### **Basic Details**

| Price:             | \$272,000           |  |
|--------------------|---------------------|--|
| Lot Size:          | 0.28 Acre           |  |
| Rooms:             | 8                   |  |
| Bedrooms:          | 4                   |  |
| Bathrooms:         | 2                   |  |
| Half Bathrooms:    | 0                   |  |
| Square Footage:    | 1,901 Sqft          |  |
| Year Built:        | 2002                |  |
| Subdivision:       | Edgewater           |  |
| Listing Type:      | For Sale            |  |
| Elementary School: | Liberty Elementary  |  |
| High School:       | Liberty County High |  |
| Property Status:   | Active              |  |

#### Features

| $\sqrt{}$ | Style:                | Ranch                                 |
|-----------|-----------------------|---------------------------------------|
| $\sqrt{}$ | Construct/Siding:     | Brick                                 |
| $\sqrt{}$ | Roof:                 | Shingle                               |
| $\sqrt{}$ | Car Storage:          | Attached, Two Car,<br>Garage          |
| $\sqrt{}$ | Exterior<br>Features: | Other                                 |
| $\sqrt{}$ | Fence:                | Other                                 |
| $\sqrt{}$ | FireplaceLocation :   | Living Room, Wood<br>Burning          |
| $\sqrt{}$ | Dining:               | Eat-in Kitchen, Formal<br>Dining Room |