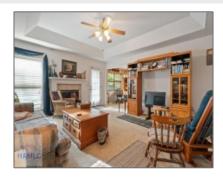

#### **Basic Details**

| Price:             | \$272,000           |  |
|--------------------|---------------------|--|
| Lot Size:          | 0.28 Acre           |  |
| Rooms:             | 8                   |  |
| Bedrooms:          | 4                   |  |
| Bathrooms:         | 2                   |  |
| Half Bathrooms:    | 0                   |  |
| Square Footage:    | 1,901 Sqft          |  |
| Year Built:        | 2002                |  |
| Subdivision:       | Edgewater           |  |
| Listing Type:      | For Sale            |  |
| Elementary School: | Liberty Elementary  |  |
| High School:       | Liberty County High |  |
| Property Status:   | Active              |  |

#### Features

| $\sqrt{}$ | Style:                | Ranch                                 |
|-----------|-----------------------|---------------------------------------|
| $\sqrt{}$ | Construct/Siding:     | Brick                                 |
| $\sqrt{}$ | Roof:                 | Shingle                               |
| $\sqrt{}$ | Car Storage:          | Attached, Two Car,<br>Garage          |
| $\sqrt{}$ | Exterior<br>Features: | Other                                 |
| $\sqrt{}$ | Fence:                | Other                                 |
| $\sqrt{}$ | FireplaceLocation :   | Living Room, Wood<br>Burning          |
| $\sqrt{}$ | Dining:               | Eat-in Kitchen, Formal<br>Dining Room |