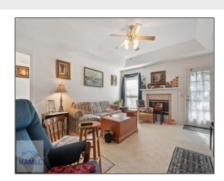

#### **Basic Details**

| Price:             | \$272,000           |  |
|--------------------|---------------------|--|
| Lot Size:          | 0.28 Acre           |  |
| Rooms:             | 8                   |  |
| Bedrooms:          | 4                   |  |
| Bathrooms:         | 2                   |  |
| Half Bathrooms:    | 0                   |  |
| Square Footage:    | 1,901 Sqft          |  |
| Year Built:        | 2002                |  |
| Subdivision:       | Edgewater           |  |
| Listing Type:      | For Sale            |  |
| Elementary School: | Liberty Elementary  |  |
| High School:       | Liberty County High |  |
| Property Status:   | Active              |  |

#### Features

| $\sqrt{}$ | Style:                | Ranch                                 |
|-----------|-----------------------|---------------------------------------|
| $\sqrt{}$ | Construct/Siding:     | Brick                                 |
| $\sqrt{}$ | Roof:                 | Shingle                               |
| $\sqrt{}$ | Car Storage:          | Attached, Two Car,<br>Garage          |
| $\sqrt{}$ | Exterior<br>Features: | Other                                 |
| $\sqrt{}$ | Fence:                | Other                                 |
| $\sqrt{}$ | FireplaceLocation :   | Living Room, Wood<br>Burning          |
| $\sqrt{}$ | Dining:               | Eat-in Kitchen, Formal<br>Dining Room |