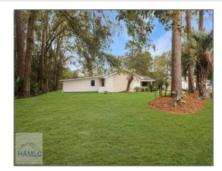

## 165 Peachtree Street, Jesup, Georgia 31545 2,600 Sqft - 165 Peachtree Street, Jesup, Wayne, Georgia, United States 31545

## **Basic Details**

| Basic Details    |                | Feat | tures                 |                         |
|------------------|----------------|------|-----------------------|-------------------------|
| Price:           | \$274,900      |      | Style:                | One Story               |
| Lot Size:        | 0.46 Acre      |      | Construct/Siding:     | Other                   |
| Rooms:           | 8              |      | Roof:                 |                         |
| Bedrooms:        | 4              | v    | Car Storage:          | Shingle                 |
| Bathrooms:       | 3              | ~    |                       | Carport, One Car, Paved |
| Half Bathrooms:  | 0              |      | Exterior<br>Features: | Storage, Outbuilding(s) |
| Square Footage:  | 2,600 Sqft     |      | Fence:                | Chain Link, Partial     |
| Year Built:      | 1973           |      | Dining:               | Formal Dining Room      |
| Subdivision:     | NONE           |      |                       |                         |
| Listing Type:    | For Sale       |      |                       |                         |
| Property Status: | Active         |      |                       |                         |
| Address Map      |                |      |                       |                         |
| Latitude:        | N31° 36' 1.4'' |      |                       |                         |
| Longitude:       | W82° 6' 6.8''  |      |                       |                         |