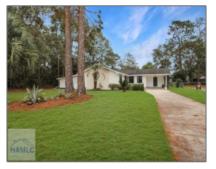

## 165 Peachtree Street, Jesup, Georgia 31545 2,600 Sqft - 165 Peachtree Street, Jesup, Wayne, Georgia, United States 31545

## **Basic Details**

| Basic Details    |                | Feat | tures                 |                         |
|------------------|----------------|------|-----------------------|-------------------------|
| Price:           | \$274,900      |      | Style:                | One Story               |
| Lot Size:        | 0.46 Acre      |      | Construct/Siding:     | Other                   |
| Rooms:           | 8              |      | Roof:                 |                         |
| Bedrooms:        | 4              | v    | Car Storage:          | Shingle                 |
| Bathrooms:       | 3              | ~    |                       | Carport, One Car, Paved |
| Half Bathrooms:  | 0              |      | Exterior<br>Features: | Storage, Outbuilding(s) |
| Square Footage:  | 2,600 Sqft     |      | Fence:                | Chain Link, Partial     |
| Year Built:      | 1973           |      | Dining:               | Formal Dining Room      |
| Subdivision:     | NONE           |      |                       |                         |
| Listing Type:    | For Sale       |      |                       |                         |
| Property Status: | Active         |      |                       |                         |
| Address Map      |                |      |                       |                         |
| Latitude:        | N31° 36' 1.4'' |      |                       |                         |
| Longitude:       | W82° 6' 6.8''  |      |                       |                         |