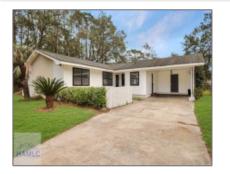

## 165 Peachtree Street, Jesup, Georgia 31545 2,600 Sqft - 165 Peachtree Street, Jesup, Wayne, Georgia, United States 31545

## **Basic Details**

| Basic Details    |                | Feat | tures                 |                         |
|------------------|----------------|------|-----------------------|-------------------------|
| Price:           | \$274,900      |      | Style:                | One Story               |
| Lot Size:        | 0.46 Acre      |      | Construct/Siding:     | Other                   |
| Rooms:           | 8              |      | Roof:                 |                         |
| Bedrooms:        | 4              | v    | Car Storage:          | Shingle                 |
| Bathrooms:       | 3              | ~    |                       | Carport, One Car, Paved |
| Half Bathrooms:  | 0              |      | Exterior<br>Features: | Storage, Outbuilding(s) |
| Square Footage:  | 2,600 Sqft     |      | Fence:                | Chain Link, Partial     |
| Year Built:      | 1973           |      | Dining:               | Formal Dining Room      |
| Subdivision:     | NONE           |      |                       |                         |
| Listing Type:    | For Sale       |      |                       |                         |
| Property Status: | Active         |      |                       |                         |
| Address Map      |                |      |                       |                         |
| Latitude:        | N31° 36' 1.4'' |      |                       |                         |
| Longitude:       | W82° 6' 6.8''  |      |                       |                         |