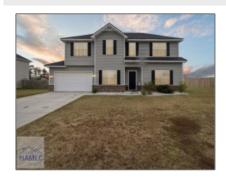

## 232 Archibald Avenue SE, Ludowici, Georgia 31316

2,080 Sqft - 232 Archibald Avenue SE, Ludowici, Long, Georgia, United States 31316

## **Basic Details**

| Dasic Details      |                    |  |
|--------------------|--------------------|--|
| Price:             | \$289,900          |  |
| Lot Size:          | 0.25 Acre          |  |
| Rooms:             | 10                 |  |
| Bedrooms:          | 4                  |  |
| Bathrooms:         | 2                  |  |
| Half Bathrooms:    | 1                  |  |
| Square Footage:    | 2,080 Sqft         |  |
| Year Built:        | 2021               |  |
| Subdivision:       | Johnston Station   |  |
| Listing Type:      | For Sale           |  |
| Elementary School: | Smiley Elementary  |  |
| Middle School:     | Long County Middle |  |
| High School:       | Long County High   |  |
| Property Status:   | Active             |  |
| Address Map        |                    |  |
| Latitude:          | N31° 41' 45.2''    |  |