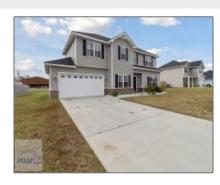

## 232 Archibald Avenue SE, Ludowici, Georgia 31316

2,080 Sqft - 232 Archibald Avenue SE, Ludowici, Long, Georgia, United States 31316

## **Basic Details**

| Dasic Details      |                    |  |
|--------------------|--------------------|--|
| Price:             | \$289,900          |  |
| Lot Size:          | 0.25 Acre          |  |
| Rooms:             | 10                 |  |
| Bedrooms:          | 4                  |  |
| Bathrooms:         | 2                  |  |
| Half Bathrooms:    | 1                  |  |
| Square Footage:    | 2,080 Sqft         |  |
| Year Built:        | 2021               |  |
| Subdivision:       | Johnston Station   |  |
| Listing Type:      | For Sale           |  |
| Elementary School: | Smiley Elementary  |  |
| Middle School:     | Long County Middle |  |
| High School:       | Long County High   |  |
| Property Status:   | Active             |  |
| Address Map        |                    |  |
| Latitude:          | N31° 41' 45.2''    |  |