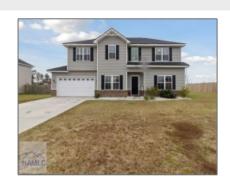

## 232 Archibald Avenue SE, Ludowici, Georgia 31316

2,080 Sqft - 232 Archibald Avenue SE, Ludowici, Long, Georgia, United States 31316

## **Basic Details**

| Dasic Details      |                    |  |
|--------------------|--------------------|--|
| Price:             | \$289,900          |  |
| Lot Size:          | 0.25 Acre          |  |
| Rooms:             | 10                 |  |
| Bedrooms:          | 4                  |  |
| Bathrooms:         | 2                  |  |
| Half Bathrooms:    | 1                  |  |
| Square Footage:    | 2,080 Sqft         |  |
| Year Built:        | 2021               |  |
| Subdivision:       | Johnston Station   |  |
| Listing Type:      | For Sale           |  |
| Elementary School: | Smiley Elementary  |  |
| Middle School:     | Long County Middle |  |
| High School:       | Long County High   |  |
| Property Status:   | Active             |  |
| Address Map        |                    |  |
| Latitude:          | N31° 41' 45.2''    |  |