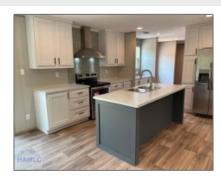

## 4 County Line Road, Hinesville, Liberty, Georgia, United States 31313

2,128 Sqft - 4 County Line Road, Hinesville, Liberty, Georgia, United States 31313

#### **Basic Details**

| Price:           | \$259,998   |
|------------------|-------------|
| Lot Size:        | 11.10 Acre  |
| Rooms:           | 9           |
| Bedrooms:        | 4           |
| Bathrooms:       | 3           |
| Half Bathrooms:  | 0           |
| Square Footage:  | 2,128 Sqft  |
| Year Built:      | 2024        |
| Subdivision:     | County Line |
| Listing Type:    | For Sale    |
| Property Status: | Active      |

#### **Features**

| /         | Style:                |                          |
|-----------|-----------------------|--------------------------|
| 7         | Style:                | Traditional, Mobile Home |
| $\sqrt{}$ | Construct/Siding:     | Vinyl Siding             |
| $\sqrt{}$ | Roof:                 | Shingle                  |
| $\sqrt{}$ | Car Storage:          | Driveway                 |
| $\sqrt{}$ | Exterior<br>Features: | Other                    |
| √         | Dining:               | Dining/kitchen Combo     |