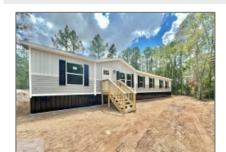

## 4 County Line Road, Hinesville, Liberty, Georgia, United States 31313

2,128 Sqft - 4 County Line Road, Hinesville, Liberty, Georgia, United States 31313

#### **Basic Details**

| Price:           | \$259,998   |
|------------------|-------------|
| Lot Size:        | 11.10 Acre  |
| Rooms:           | 9           |
| Bedrooms:        | 4           |
| Bathrooms:       | 3           |
| Half Bathrooms:  | 0           |
| Square Footage:  | 2,128 Sqft  |
| Year Built:      | 2024        |
| Subdivision:     | County Line |
| Listing Type:    | For Sale    |
| Property Status: | Active      |

#### **Features**

| /         | Style:                |                          |
|-----------|-----------------------|--------------------------|
| 7         | Style:                | Traditional, Mobile Home |
| $\sqrt{}$ | Construct/Siding:     | Vinyl Siding             |
| $\sqrt{}$ | Roof:                 | Shingle                  |
| $\sqrt{}$ | Car Storage:          | Driveway                 |
| $\sqrt{}$ | Exterior<br>Features: | Other                    |
| √         | Dining:               | Dining/kitchen Combo     |