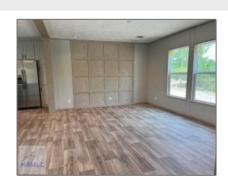

## 4 County Line Road, Hinesville, Liberty, Georgia, United States 31313

2,128 Sqft - 4 County Line Road, Hinesville, Liberty, Georgia, United States 31313

#### **Basic Details**

| Price:           | \$259,998   |
|------------------|-------------|
| Lot Size:        | 11.10 Acre  |
| Rooms:           | 9           |
| Bedrooms:        | 4           |
| Bathrooms:       | 3           |
| Half Bathrooms:  | 0           |
| Square Footage:  | 2,128 Sqft  |
| Year Built:      | 2024        |
| Subdivision:     | County Line |
| Listing Type:    | For Sale    |
| Property Status: | Active      |

#### **Features**

| /         | Style:                |                          |
|-----------|-----------------------|--------------------------|
| 7         | Style:                | Traditional, Mobile Home |
| $\sqrt{}$ | Construct/Siding:     | Vinyl Siding             |
| $\sqrt{}$ | Roof:                 | Shingle                  |
| $\sqrt{}$ | Car Storage:          | Driveway                 |
| $\sqrt{}$ | Exterior<br>Features: | Other                    |
| √         | Dining:               | Dining/kitchen Combo     |