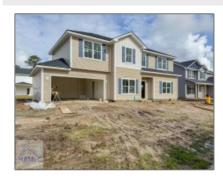

# 136 Holland Drive, Midway, Georgia 31320

1,997 Sqft - 136 Holland Drive, Midway, Liberty, Georgia, United States 31320

#### **Basic Details**

| Price:           | \$322,500   |  |
|------------------|-------------|--|
| Lot Size:        | 0.18 Acre   |  |
| Rooms:           | 7           |  |
| Bedrooms:        | 4           |  |
| Bathrooms:       | 2           |  |
| Half Bathrooms:  | 1           |  |
| Square Footage:  | 1,997 Sqft  |  |
| Year Built:      | 2024        |  |
| Subdivision:     | Alder Grove |  |
| Listing Type:    | For Sale    |  |
| Property Status: | Active      |  |

#### Features

| $\sqrt{}$ | Style:                | Two Story, Traditional       |
|-----------|-----------------------|------------------------------|
| $\sqrt{}$ | Construct/Siding:     | Vinyl Siding                 |
| $\sqrt{}$ | Roof:                 | Shingle                      |
| $\sqrt{}$ | Car Storage:          | Attached, Two Car,<br>Garage |
| $\sqrt{}$ | Exterior<br>Features: | See Remarks                  |
| $\sqrt{}$ | FireplaceLocation :   | Family Room                  |
| $\sqrt{}$ | Dining:               | Formal Dining Room           |