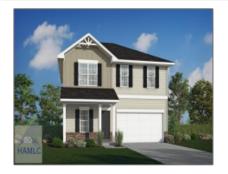

## 259 Glendale Lane, Hinesville, Georgia 31313 2,256 Sqft - 259 Glendale Lane, Hinesville, Liberty, Georgia, United States 31313

| 1 | CENTRO         |      |        | 1 |
|---|----------------|------|--------|---|
|   |                | PAME | * BOOR |   |
|   | ances          |      |        |   |
|   | Comments into  | 1    | 999.9  |   |
|   | anner Internet | 9    |        |   |
|   |                |      | CAR    |   |
|   | n.ex           | -    |        |   |
|   |                |      |        | - |

Dining/kitchen Combo

| Basic Details      |                             | Features          |
|--------------------|-----------------------------|-------------------|
| Price:             | \$308,675                   | √ Style:          |
| Lot Size:          | 0.17 Acre                   | √ Const           |
| Rooms:             | 10                          | √ Roof:           |
| Bedrooms:          | 5                           | √ Car S           |
| Bathrooms:         | 3                           | V Car 5           |
| Half Bathrooms:    | 0                           | √ Exteri          |
| Square Footage:    | 2,256 Sqft                  | Featu<br>√ Dining |
| Year Built:        | 2024                        |                   |
| Subdivision:       | The Glen at 15 West         |                   |
| Listing Type:      | For Sale                    |                   |
| Elementary School: | Waldo Pafford<br>Elementary |                   |
| Middle School:     | Snelson Golden<br>Middle    |                   |
| High School:       | Bradwell Institute          |                   |
| Property Status:   | Active                      |                   |
| Address Map        |                             |                   |
| Latitude:          | N31° 50' 53.7''             |                   |
| Longitude:         | W82° 24' 35.7''             |                   |
| Agent Info         |                             |                   |

| Style:                | Two Story, Traditional                   |
|-----------------------|------------------------------------------|
| Construct/Siding:     | Vinyl Siding                             |
| Roof:                 | Shingle                                  |
| Car Storage:          | Garage Door Opener,<br>Attached, Two Car |
| Exterior<br>Features: | See Remarks                              |
| Dining:               | Dining/kitchen Combo                     |