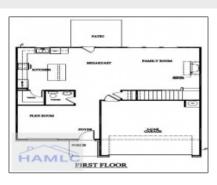

#### **Basic Details**

| Basic Details      |                             |  |
|--------------------|-----------------------------|--|
| Price:             | \$299,375                   |  |
| Lot Size:          | 0.16 Acre                   |  |
| Rooms:             | 10                          |  |
| Bedrooms:          | 4                           |  |
| Bathrooms:         | 2                           |  |
| Half Bathrooms:    | 1                           |  |
| Square Footage:    | 2,151 Sqft                  |  |
| Year Built:        | 2024                        |  |
| Subdivision:       | The Glen at 15 West         |  |
| Listing Type:      | For Sale                    |  |
| Elementary School: | Waldo Pafford<br>Elementary |  |
| Middle School:     | Snelson Golden<br>Middle    |  |
| High School:       | Bradwell Institute          |  |
| Property Status:   | Active                      |  |
| Address Map        |                             |  |

### Features

| /         | Style:                | Two Story, Traditional       |
|-----------|-----------------------|------------------------------|
| /         | Construct/Siding:     | Vinyl Siding                 |
| $\sqrt{}$ | Roof:                 | Shingle                      |
| /         | Car Storage:          | Attached, Two Car,<br>Garage |
| $\sqrt{}$ | Exterior<br>Features: | See Remarks, Other           |
| $\sqrt{}$ | FireplaceLocation :   | Family Room, Electric        |
| /         | Dining:               | Eat-in Kitchen               |
|           |                       |                              |