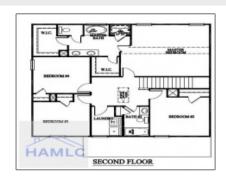

#### **Basic Details**

| Basic Details      |                             |  |
|--------------------|-----------------------------|--|
| Price:             | \$299,375                   |  |
| Lot Size:          | 0.16 Acre                   |  |
| Rooms:             | 10                          |  |
| Bedrooms:          | 4                           |  |
| Bathrooms:         | 2                           |  |
| Half Bathrooms:    | 1                           |  |
| Square Footage:    | 2,151 Sqft                  |  |
| Year Built:        | 2024                        |  |
| Subdivision:       | The Glen at 15 West         |  |
| Listing Type:      | For Sale                    |  |
| Elementary School: | Waldo Pafford<br>Elementary |  |
| Middle School:     | Snelson Golden<br>Middle    |  |
| High School:       | Bradwell Institute          |  |
| Property Status:   | Active                      |  |
| Address Map        |                             |  |

### Features

| /         | Style:                | Two Story, Traditional       |
|-----------|-----------------------|------------------------------|
| /         | Construct/Siding:     | Vinyl Siding                 |
| $\sqrt{}$ | Roof:                 | Shingle                      |
| /         | Car Storage:          | Attached, Two Car,<br>Garage |
| $\sqrt{}$ | Exterior<br>Features: | See Remarks, Other           |
| $\sqrt{}$ | FireplaceLocation :   | Family Room, Electric        |
| /         | Dining:               | Eat-in Kitchen               |
|           |                       |                              |