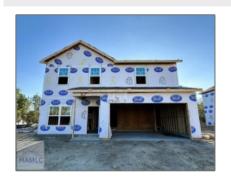

# 273 Glendale Lane, Hinesville, Georgia 31313

2,151 Sqft - 273 Glendale Lane, Hinesville, Liberty, Georgia, United States 31313

#### **Basic Details**

| Basic Details      |                             |  |
|--------------------|-----------------------------|--|
| Price:             | \$299,375                   |  |
| Lot Size:          | 0.16 Acre                   |  |
| Rooms:             | 10                          |  |
| Bedrooms:          | 4                           |  |
| Bathrooms:         | 2                           |  |
| Half Bathrooms:    | 1                           |  |
| Square Footage:    | 2,151 Sqft                  |  |
| Year Built:        | 2024                        |  |
| Subdivision:       | The Glen at 15 West         |  |
| Listing Type:      | For Sale                    |  |
| Elementary School: | Waldo Pafford<br>Elementary |  |
| Middle School:     | Snelson Golden<br>Middle    |  |
| High School:       | Bradwell Institute          |  |
| Property Status:   | Active                      |  |
| Address Map        |                             |  |