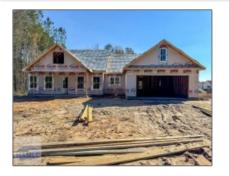

## 32 Cottage Loop, Midway, Georgia 31320

1,766 Sqft - 32 Cottage Loop, Midway, Liberty, Georgia, United States 31320

**Basic Details** 

|      | Last BY HolPhagaes are market |  |
|------|-------------------------------|--|
|      | man book song                 |  |
|      |                               |  |
|      | Account Dates                 |  |
|      |                               |  |
|      |                               |  |
|      | Read Date Cale                |  |
|      |                               |  |
|      |                               |  |
|      |                               |  |
| AMLC |                               |  |

## Features

| Price:           | \$351,000          |   | Styl        |
|------------------|--------------------|---|-------------|
| Lot Size:        | 0.77 Acre          |   | Con         |
| Rooms:           | 6                  | 2 | Roo         |
| Bedrooms:        | 3                  |   | Car         |
| Bathrooms:       | 2                  | V | Car         |
| Half Bathrooms:  | 0                  |   | Exte        |
| Square Footage:  | 1,766 Sqft         | ~ | Fea<br>Fire |
| Year Built:      | 2025               |   | :           |
| Subdivision:     | Cottages on Carter |   | Din         |
| Listing Type:    | For Sale           |   |             |
| Property Status: | Active             |   |             |
| Address Map      |                    |   |             |
| Latitude:        | N31° 48' 16.9''    |   |             |
|                  |                    |   |             |

| Style:                | Ranch, One Story             |
|-----------------------|------------------------------|
| Construct/Siding:     | Vinyl Siding                 |
| Roof:                 | Shingle                      |
| Car Storage:          | Attached, Two Car,<br>Garage |
| Exterior<br>Features: | See Remarks                  |
| FireplaceLocation :   | Family Room, Electric        |
| Dining:               | See Remarks                  |