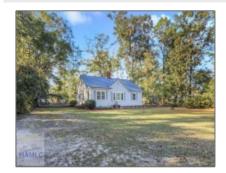

# 286 Austin Avenue, Jesup, Wayne, Georgia, United States 31546

1,770 Sqft - 286 Austin Avenue, Jesup, Wayne, Georgia, United States 31546

#### **Basic Details**

| Price:           | \$235,000  |  |
|------------------|------------|--|
| Rooms:           | 8          |  |
| Bedrooms:        | 3          |  |
| Bathrooms:       | 2          |  |
| Half Bathrooms:  | 0          |  |
| Square Footage:  | 1,770 Sqft |  |
| Year Built:      | 1950       |  |
| Subdivision:     | NONE       |  |
| Listing Type:    | For Sale   |  |
| Property Status: | Active     |  |
|                  |            |  |

#### Features

| $\sqrt{}$ | Style:                | Two Story         |
|-----------|-----------------------|-------------------|
| $\sqrt{}$ | Construct/Siding:     | Asbestos          |
| $\sqrt{}$ | Roof:                 | Metal             |
| $\sqrt{}$ | Car Storage:          | Carport, Detached |
| $\sqrt{}$ | Exterior<br>Features: | Outbuilding(s)    |
| $\sqrt{}$ | Fence:                | Partial           |
| $\sqrt{}$ | FireplaceLocation :   | Living Room       |
| $\sqrt{}$ | Dining:               | See Remarks       |