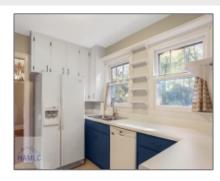

#### **Basic Details**

| Price:           | \$235,000  |  |
|------------------|------------|--|
| Rooms:           | 8          |  |
| Bedrooms:        | 3          |  |
| Bathrooms:       | 2          |  |
| Half Bathrooms:  | 0          |  |
| Square Footage:  | 1,770 Sqft |  |
| Year Built:      | 1950       |  |
| Subdivision:     | NONE       |  |
| Listing Type:    | For Sale   |  |
| Property Status: | Active     |  |
|                  |            |  |

#### Features

| $\sqrt{}$ | Style:                | Two Story         |
|-----------|-----------------------|-------------------|
| $\sqrt{}$ | Construct/Siding:     | Asbestos          |
| $\sqrt{}$ | Roof:                 | Metal             |
| $\sqrt{}$ | Car Storage:          | Carport, Detached |
| $\sqrt{}$ | Exterior<br>Features: | Outbuilding(s)    |
| $\sqrt{}$ | Fence:                | Partial           |
| $\sqrt{}$ | FireplaceLocation :   | Living Room       |
| $\sqrt{}$ | Dining:               | See Remarks       |