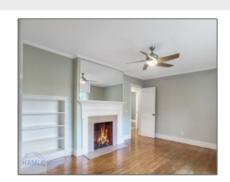

#### Features

| $\sqrt{}$ | Style:                | Two Story         |
|-----------|-----------------------|-------------------|
| $\sqrt{}$ | Construct/Siding:     | Asbestos          |
| $\sqrt{}$ | Roof:                 | Metal             |
| $\sqrt{}$ | Car Storage:          | Carport, Detached |
| $\sqrt{}$ | Exterior<br>Features: | Outbuilding(s)    |
| $\sqrt{}$ | Fence:                | Partial           |
| $\sqrt{}$ | FireplaceLocation :   | Living Room       |
| $\sqrt{}$ | Dining:               | See Remarks       |