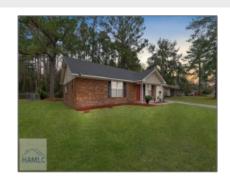

# 127 NE Shayna Drive, Hinesville, Long, Georgia, United States 31313

1,480 Sqft - 127 NE Shayna Drive, Hinesville, Long, Georgia, United States 31313

#### **Basic Details**

| Price:           | \$229,000    |
|------------------|--------------|
| Rooms:           | 10           |
| Bedrooms:        | 4            |
| Bathrooms:       | 2            |
| Half Bathrooms:  | 0            |
| Square Footage:  | 1,480 Sqft   |
| Year Built:      | 1996         |
| Subdivision:     | Smiley Woods |
| Listing Type:    | For Sale     |
| Property Status: | Active       |
|                  |              |

#### Features

| $\sqrt{}$ | Style:                | Bungalow             |
|-----------|-----------------------|----------------------|
| $\sqrt{}$ | Construct/Siding:     | Brick                |
| $\sqrt{}$ | Roof:                 | Shingle              |
| $\sqrt{}$ | Car Storage:          | Two Car, Driveway    |
| $\sqrt{}$ | Exterior<br>Features: | Renovated            |
| $\sqrt{}$ | Dining:               | Dining/kitchen Combo |