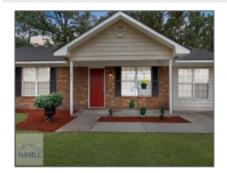

# 127 NE Shayna Drive, Hinesville, Long, Georgia, United States 31313

1,480 Sqft - 127 NE Shayna Drive, Hinesville, Long, Georgia, United States 31313

#### **Basic Details**

| Price:           | \$229,000    |
|------------------|--------------|
| Rooms:           | 10           |
| Bedrooms:        | 4            |
| Bathrooms:       | 2            |
| Half Bathrooms:  | 0            |
| Square Footage:  | 1,480 Sqft   |
| Year Built:      | 1996         |
| Subdivision:     | Smiley Woods |
| Listing Type:    | For Sale     |
| Property Status: | Active       |
|                  |              |

#### Features

| $\sqrt{}$ | Style:                | Bungalow             |
|-----------|-----------------------|----------------------|
| $\sqrt{}$ | Construct/Siding:     | Brick                |
| $\sqrt{}$ | Roof:                 | Shingle              |
| $\sqrt{}$ | Car Storage:          | Two Car, Driveway    |
| $\sqrt{}$ | Exterior<br>Features: | Renovated            |
| $\sqrt{}$ | Dining:               | Dining/kitchen Combo |