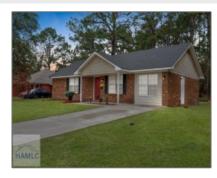

# 127 NE Shayna Drive, Hinesville, Long, Georgia, United States 31313

1,480 Sqft - 127 NE Shayna Drive, Hinesville, Long, Georgia, United States 31313

#### **Basic Details**

| Price:           | \$229,000    |
|------------------|--------------|
| Rooms:           | 10           |
| Bedrooms:        | 4            |
| Bathrooms:       | 2            |
| Half Bathrooms:  | 0            |
| Square Footage:  | 1,480 Sqft   |
| Year Built:      | 1996         |
| Subdivision:     | Smiley Woods |
| Listing Type:    | For Sale     |
| Property Status: | Active       |
|                  |              |

#### Features

| $\sqrt{}$ | Style:                | Bungalow             |
|-----------|-----------------------|----------------------|
| $\sqrt{}$ | Construct/Siding:     | Brick                |
| $\sqrt{}$ | Roof:                 | Shingle              |
| $\sqrt{}$ | Car Storage:          | Two Car, Driveway    |
| $\sqrt{}$ | Exterior<br>Features: | Renovated            |
| $\sqrt{}$ | Dining:               | Dining/kitchen Combo |