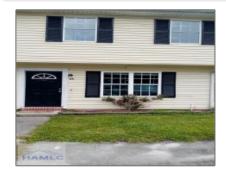

# 1100 Pineland Avenue, Hinesville, Georgia 31313

1,224 Sqft - 1100 Pineland Avenue, Hinesville, Liberty, Georgia, United States 31313

#### **Basic Details**

| Dasic Details    |            |
|------------------|------------|
| Price:           | \$100,000  |
| Rooms:           | 4          |
| Bedrooms:        | 2          |
| Bathrooms:       | 2          |
| Half Bathrooms:  | 1          |
| Square Footage:  | 1,224 Sqft |
| Year Built:      | 1984       |
| Subdivision:     | Cloverdale |
| Listing Type:    | For Sale   |
| Property Status: | Active     |