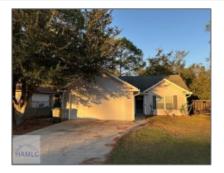

## 923 Pineland Avenue, Hinesville, Georgia 31313

1,356 Sqft - 923 Pineland Avenue, Hinesville, Liberty, Georgia, United States 31313

| Basic Details    |                 | Features                                       |                  |
|------------------|-----------------|------------------------------------------------|------------------|
| Price:           | \$250,000       | √ Style:                                       | Ranch            |
| Lot Size:        | 0.24 Acre       | √ Construct/Siding                             | g: Other         |
| Rooms:           | 4               | √ Roof:                                        | Other            |
| Bedrooms:        | 3               | √ Car Storage:                                 |                  |
| Bathrooms:       | 2               |                                                | Attached, Garage |
| Half Bathrooms:  | 0               | <ul><li>✓ Exterior</li><li>Features:</li></ul> | See Remarks      |
| Square Footage:  | 1,356 Sqft      | $\checkmark$ Fence:                            | Other            |
| Year Built:      | 2008            | √ Dining:                                      | See Remarks      |
| Subdivision:     | Henry Dixon     |                                                |                  |
| Listing Type:    | For Sale        |                                                |                  |
| Property Status: | Active          |                                                |                  |
| Address Map      |                 |                                                |                  |
| Latitude:        | N31° 49' 31''   |                                                |                  |
| Longitude:       | W82° 22' 50.1'' |                                                |                  |
|                  |                 |                                                |                  |