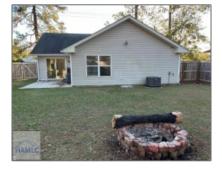

## 923 Pineland Avenue, Hinesville, Georgia 31313

1,356 Sqft - 923 Pineland Avenue, Hinesville, Liberty, Georgia, United States 31313

| Basic Details    |                 | Features                                       |                  |
|------------------|-----------------|------------------------------------------------|------------------|
| Price:           | \$250,000       | √ Style:                                       | Ranch            |
| Lot Size:        | 0.24 Acre       | √ Construct/Siding                             | g: Other         |
| Rooms:           | 4               | √ Roof:                                        | Other            |
| Bedrooms:        | 3               | √ Car Storage:                                 |                  |
| Bathrooms:       | 2               |                                                | Attached, Garage |
| Half Bathrooms:  | 0               | <ul><li>✓ Exterior</li><li>Features:</li></ul> | See Remarks      |
| Square Footage:  | 1,356 Sqft      | $\checkmark$ Fence:                            | Other            |
| Year Built:      | 2008            | √ Dining:                                      | See Remarks      |
| Subdivision:     | Henry Dixon     |                                                |                  |
| Listing Type:    | For Sale        |                                                |                  |
| Property Status: | Active          |                                                |                  |
| Address Map      |                 |                                                |                  |
| Latitude:        | N31° 49' 31''   |                                                |                  |
| Longitude:       | W82° 22' 50.1'' |                                                |                  |
|                  |                 |                                                |                  |