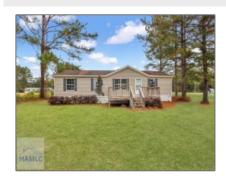

# 16 Barn Road Circle, Jesup, Georgia 31545

1,248 Sqft - 16 Barn Road Circle, Jesup, Wayne, Georgia, United States 31545

| Basic Details      |                  |
|--------------------|------------------|
| Price:             | \$139,000        |
| Rooms:             | 9                |
| Bedrooms:          | 3                |
| Bathrooms:         | 2                |
| Half Bathrooms:    | 0                |
| Square Footage:    | 1,248 Sqft       |
| Year Built:        | 2001             |
| Subdivision:       | No Subdivision   |
| Listing Type:      | For Sale         |
| Elementary School: | Jesup Elementary |
| Middle School:     | Arthur Williams  |