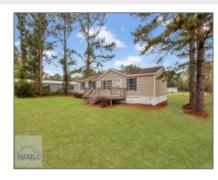

# 16 Barn Road Circle, Jesup, Georgia 31545

1,248 Sqft - 16 Barn Road Circle, Jesup, Wayne, Georgia, United States 31545

| Basic Details      |                  |
|--------------------|------------------|
| Price:             | \$139,000        |
| Rooms:             | 9                |
| Bedrooms:          | 3                |
| Bathrooms:         | 2                |
| Half Bathrooms:    | 0                |
| Square Footage:    | 1,248 Sqft       |
| Year Built:        | 2001             |
| Subdivision:       | No Subdivision   |
| Listing Type:      | For Sale         |
| Elementary School: | Jesup Elementary |
| Middle School:     | Arthur Williams  |