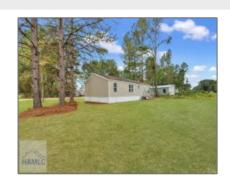

# 16 Barn Road Circle, Jesup, Georgia 31545

1,248 Sqft - 16 Barn Road Circle, Jesup, Wayne, Georgia, United States 31545

| Basic Details      |                  |
|--------------------|------------------|
| Price:             | \$139,000        |
| Rooms:             | 9                |
| Bedrooms:          | 3                |
| Bathrooms:         | 2                |
| Half Bathrooms:    | 0                |
| Square Footage:    | 1,248 Sqft       |
| Year Built:        | 2001             |
| Subdivision:       | No Subdivision   |
| Listing Type:      | For Sale         |
| Elementary School: | Jesup Elementary |
| Middle School:     | Arthur Williams  |