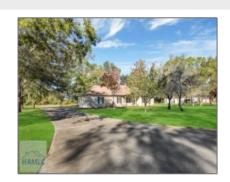

# 125 Pleasant Way, Jesup, Georgia 31545

2,283 Sqft - 125 Pleasant Way, Jesup, Wayne, Georgia, United States 31545

#### **Basic Details**

| Price:           | \$350,000    |
|------------------|--------------|
| Lot Size:        | 0.83 Acre    |
| Rooms:           | 8            |
| Bedrooms:        | 3            |
| Bathrooms:       | 2            |
| Half Bathrooms:  | 0            |
| Square Footage:  | 2,283 Sqft   |
| Year Built:      | 1993         |
| Subdivision:     | Placid Acres |
| Listing Type:    | For Sale     |
| Property Status: | Active       |