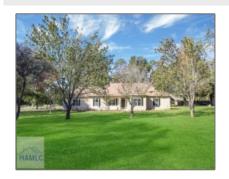

# 125 Pleasant Way, Jesup, Georgia 31545

2,283 Sqft - 125 Pleasant Way, Jesup, Wayne, Georgia, United States 31545

#### **Basic Details**

| Price:           | \$350,000    |
|------------------|--------------|
| Lot Size:        | 0.83 Acre    |
| Rooms:           | 8            |
| Bedrooms:        | 3            |
| Bathrooms:       | 2            |
| Half Bathrooms:  | 0            |
| Square Footage:  | 2,283 Sqft   |
| Year Built:      | 1993         |
| Subdivision:     | Placid Acres |
| Listing Type:    | For Sale     |
| Property Status: | Active       |