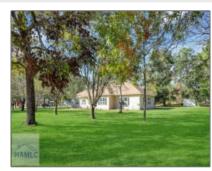

# 125 Pleasant Way, Jesup, Georgia 31545

2,283 Sqft - 125 Pleasant Way, Jesup, Wayne, Georgia, United States 31545

#### **Basic Details**

| Price:           | \$350,000    |
|------------------|--------------|
| Lot Size:        | 0.83 Acre    |
| Rooms:           | 8            |
| Bedrooms:        | 3            |
| Bathrooms:       | 2            |
| Half Bathrooms:  | 0            |
| Square Footage:  | 2,283 Sqft   |
| Year Built:      | 1993         |
| Subdivision:     | Placid Acres |
| Listing Type:    | For Sale     |
| Property Status: | Active       |