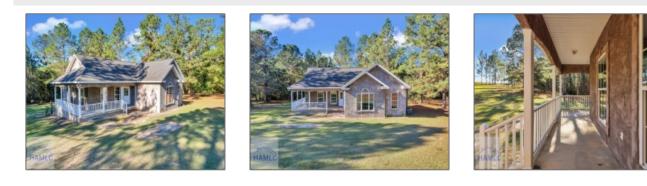

## 5021 Constance Road, Jesup, Georgia 31545 1,448 Sqft - 5021 Constance Road, Jesup, Wayne, Georgia, United States 31545

| Basic Details    |                | Features                       |
|------------------|----------------|--------------------------------|
| Price:           | \$269,900      | √ Style: One Story             |
| Rooms:           | 5              | √ Construct/Siding: Stucco     |
| Bedrooms:        | 2              | $\checkmark$ Roof: Shingle     |
| Bathrooms:       | 2              | √ Car Storage: Garage, One Car |
| Half Bathrooms:  | 0              | ✓ Dining: Dining/living Combo  |
| Square Footage:  | 1,448 Sqft     | Dimig/inving Combo             |
| Year Built:      | 2008           |                                |
| Subdivision:     | No Subdivision |                                |
| Listing Type:    | For Sale       |                                |
| Property Status: | Active         |                                |
| Address Map      |                |                                |
|                  |                |                                |