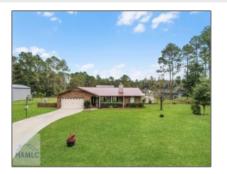

## 132 Pleasant Way, Jesup, Wayne, Georgia, United States 31545 2,052 Sqft - 132 Pleasant Way, Jesup, Wayne, Georgia, United States 31545

Remarks

| Basic Details    |                   | Fea          | tures                  |                                            |
|------------------|-------------------|--------------|------------------------|--------------------------------------------|
| Price:           | \$289,000         |              | Style:                 | Ranch, One Story,                          |
| Rooms:           | 7                 |              |                        | Traditional                                |
| Bedrooms:        | 4                 | $\checkmark$ | Construct/Siding:      | Brick                                      |
| Bathrooms:       | 2                 | $\checkmark$ | Roof:                  | Shingle                                    |
| Half Bathrooms:  | 0                 |              | Car Storage:           | Two Car, Garage, See                       |
| Square Footage:  | 2,052 Sqft        |              | Remark                 | Remarks                                    |
| Year Built:      | 1983              | $\checkmark$ | Exterior<br>Features:  | See Remarks, Other                         |
| Subdivision:     | Placid Acres      | $\checkmark$ | Fence:                 | Privacy, Back Yard, Chain                  |
| Listing Type:    | For Sale          |              | Link                   | Link                                       |
| Property Status: | Active Contingent | $\checkmark$ | FireplaceLocation<br>: | Living Room, Family<br>Room                |
|                  |                   | $\checkmark$ | Dining:                | Eat-in Kitchen, Formal<br>Dining Room, See |