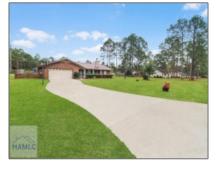

## 132 Pleasant Way, Jesup, Wayne, Georgia, United States 31545 2,052 Sqft - 132 Pleasant Way, Jesup, Wayne, Georgia, United States 31545

Remarks

| Basic Details    |                   | Fea          | tures                  |                                            |
|------------------|-------------------|--------------|------------------------|--------------------------------------------|
| Price:           | \$289,000         |              | Style:                 | Ranch, One Story,                          |
| Rooms:           | 7                 |              |                        | Traditional                                |
| Bedrooms:        | 4                 | $\checkmark$ | Construct/Siding:      | Brick                                      |
| Bathrooms:       | 2                 | $\checkmark$ | Roof:                  | Shingle                                    |
| Half Bathrooms:  | 0                 |              | Car Storage:           | Two Car, Garage, See                       |
| Square Footage:  | 2,052 Sqft        |              | Remark                 | Remarks                                    |
| Year Built:      | 1983              | $\checkmark$ | Exterior<br>Features:  | See Remarks, Other                         |
| Subdivision:     | Placid Acres      | $\checkmark$ | Fence:                 | Privacy, Back Yard, Chain                  |
| Listing Type:    | For Sale          |              | Link                   | Link                                       |
| Property Status: | Active Contingent | $\checkmark$ | FireplaceLocation<br>: | Living Room, Family<br>Room                |
|                  |                   | $\checkmark$ | Dining:                | Eat-in Kitchen, Formal<br>Dining Room, See |