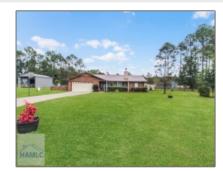

## 132 Pleasant Way, Jesup, Wayne, Georgia, United States 31545 2,052 Sqft - 132 Pleasant Way, Jesup, Wayne, Georgia, United States 31545

Remarks

| Basic Details    |                   | Fea          | tures                  |                                            |
|------------------|-------------------|--------------|------------------------|--------------------------------------------|
| Price:           | \$289,000         |              | Style:                 | Ranch, One Story,                          |
| Rooms:           | 7                 |              |                        | Traditional                                |
| Bedrooms:        | 4                 | $\checkmark$ | Construct/Siding:      | Brick                                      |
| Bathrooms:       | 2                 | $\checkmark$ | Roof:                  | Shingle                                    |
| Half Bathrooms:  | 0                 |              | Car Storage:           | Two Car, Garage, See                       |
| Square Footage:  | 2,052 Sqft        |              | Remark                 | Remarks                                    |
| Year Built:      | 1983              | $\checkmark$ | Exterior<br>Features:  | See Remarks, Other                         |
| Subdivision:     | Placid Acres      | $\checkmark$ | Fence:                 | Privacy, Back Yard, Chain                  |
| Listing Type:    | For Sale          |              | Link                   | Link                                       |
| Property Status: | Active Contingent | $\checkmark$ | FireplaceLocation<br>: | Living Room, Family<br>Room                |
|                  |                   | $\checkmark$ | Dining:                | Eat-in Kitchen, Formal<br>Dining Room, See |