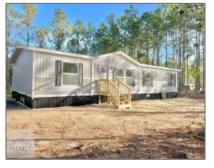

## 1 County Line Road, Hinesville, Liberty, Georgia, United States 31313

1,568 Sqft - 1 County Line Road, Hinesville, Liberty, Georgia, United States 31313

## **Basic Details**

| Features     |                       |              |  |
|--------------|-----------------------|--------------|--|
| $\checkmark$ | Style:                | Mobile Home  |  |
|              | Construct/Siding:     | Vinyl Siding |  |
|              | Roof:                 | Shingle      |  |
|              | Exterior<br>Features: | See Remarks  |  |
|              | FireplaceLocation     | Other        |  |

Dining:

 $\sqrt{}$ 

| ıbo |
|-----|
|     |

| Price:           | \$229,998     |
|------------------|---------------|
| Lot Size:        | 1.32 Acre     |
| Rooms:           | 8             |
| Bedrooms:        | 4             |
| Bathrooms:       | 2             |
| Half Bathrooms:  | 0             |
| Square Footage:  | 1,568 Sqft    |
| Year Built:      | 2025          |
| Subdivision:     | County Line   |
| Listing Type:    | For Sale      |
| Property Status: | Active        |
| Address Map      |               |
| Latitude:        | N31° 50' 56'' |