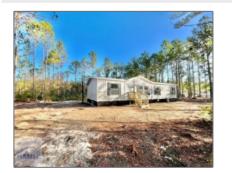

## 1 County Line Road, Hinesville, Liberty, Georgia, United States 31313

1,568 Sqft - 1 County Line Road, Hinesville, Liberty, Georgia, United States 31313

## **Basic Details**

| Features     |                       |              |  |
|--------------|-----------------------|--------------|--|
| $\checkmark$ | Style:                | Mobile Home  |  |
|              | Construct/Siding:     | Vinyl Siding |  |
|              | Roof:                 | Shingle      |  |
|              | Exterior<br>Features: | See Remarks  |  |
|              | FireplaceLocation     | Other        |  |

Dining:

 $\sqrt{}$ 

| ıbo |
|-----|
|     |

| Price:           | \$229,998     |
|------------------|---------------|
| Lot Size:        | 1.32 Acre     |
| Rooms:           | 8             |
| Bedrooms:        | 4             |
| Bathrooms:       | 2             |
| Half Bathrooms:  | 0             |
| Square Footage:  | 1,568 Sqft    |
| Year Built:      | 2025          |
| Subdivision:     | County Line   |
| Listing Type:    | For Sale      |
| Property Status: | Active        |
| Address Map      |               |
| Latitude:        | N31° 50' 56'' |