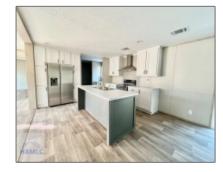

## 1 County Line Road, Hinesville, Liberty, Georgia, United States 31313

1,568 Sqft - 1 County Line Road, Hinesville, Liberty, Georgia, United States 31313

## **Basic Details**

| Features     |                       |              |  |
|--------------|-----------------------|--------------|--|
| $\checkmark$ | Style:                | Mobile Home  |  |
|              | Construct/Siding:     | Vinyl Siding |  |
|              | Roof:                 | Shingle      |  |
|              | Exterior<br>Features: | See Remarks  |  |
|              | FireplaceLocation     | Other        |  |

Dining:

 $\sqrt{}$ 

| ıbo |
|-----|
|     |

| Price:           | \$229,998     |
|------------------|---------------|
| Lot Size:        | 1.32 Acre     |
| Rooms:           | 8             |
| Bedrooms:        | 4             |
| Bathrooms:       | 2             |
| Half Bathrooms:  | 0             |
| Square Footage:  | 1,568 Sqft    |
| Year Built:      | 2025          |
| Subdivision:     | County Line   |
| Listing Type:    | For Sale      |
| Property Status: | Active        |
| Address Map      |               |
| Latitude:        | N31° 50' 56'' |