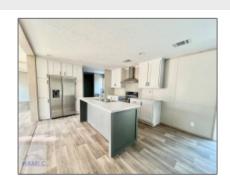

# 2 County Line Road, Hinesville, Liberty, Georgia, United States 31313

1,568 Sqft - 2 County Line Road, Hinesville, Liberty, Georgia, United States 31313

#### **Basic Details**

| Price:           | \$229,998   |
|------------------|-------------|
| Lot Size:        | 1.68 Acre   |
| Rooms:           | 8           |
| Bedrooms:        | 4           |
| Bathrooms:       | 2           |
| Half Bathrooms:  | 0           |
| Square Footage:  | 1,568 Sqft  |
| Year Built:      | 2025        |
| Subdivision:     | County Line |
| Listing Type:    | For Sale    |
| Property Status: | Active      |

#### Features

| $\sqrt{}$ | Style:                | Mobile Home          |
|-----------|-----------------------|----------------------|
| $\sqrt{}$ | Construct/Siding:     | Vinyl Siding         |
| $\sqrt{}$ | Roof:                 | Shingle              |
| $\sqrt{}$ | Exterior<br>Features: | See Remarks          |
| $\sqrt{}$ | FireplaceLocation :   | Other                |
| $\sqrt{}$ | Dining:               | Dining/kitchen Combo |