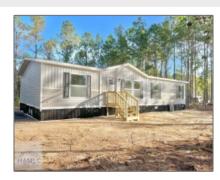

# 2 County Line Road, Hinesville, Liberty, Georgia, United States 31313

1,568 Sqft - 2 County Line Road, Hinesville, Liberty, Georgia, United States 31313

#### **Basic Details**

| Price:           | \$229,998   |
|------------------|-------------|
| Lot Size:        | 1.68 Acre   |
| Rooms:           | 8           |
| Bedrooms:        | 4           |
| Bathrooms:       | 2           |
| Half Bathrooms:  | 0           |
| Square Footage:  | 1,568 Sqft  |
| Year Built:      | 2025        |
| Subdivision:     | County Line |
| Listing Type:    | For Sale    |
| Property Status: | Active      |

#### Features

| $\sqrt{}$ | Style:                | Mobile Home          |
|-----------|-----------------------|----------------------|
| $\sqrt{}$ | Construct/Siding:     | Vinyl Siding         |
| $\sqrt{}$ | Roof:                 | Shingle              |
| $\sqrt{}$ | Exterior<br>Features: | See Remarks          |
| $\sqrt{}$ | FireplaceLocation :   | Other                |
| $\sqrt{}$ | Dining:               | Dining/kitchen Combo |