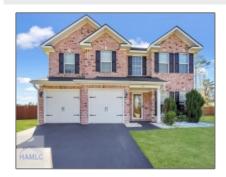

## 127 Nashview Trail, Walthourville, Georgia 31516

Dining Room

## **Basic Details**

Address Map

Agent Info

| Price:           | \$345,500     |  |
|------------------|---------------|--|
| Rooms:           | 8             |  |
| Bedrooms:        | 5             |  |
| Bathrooms:       | 3             |  |
| Half Bathrooms:  | 0             |  |
| Square Footage:  | 2,914 Sqft    |  |
| Year Built:      | 2015          |  |
| Subdivision:     | Hampton Ridge |  |
| Listing Type:    | For Sale      |  |
| Property Status: | Active        |  |
|                  |               |  |

## Features

| $\sqrt{}$ | Style:                | Two Story              |
|-----------|-----------------------|------------------------|
| $\sqrt{}$ | Construct/Siding:     | Vinyl Siding, Brick    |
| $\sqrt{}$ | Roof:                 | Shingle                |
| $\sqrt{}$ | Car Storage:          | Two Car                |
| $\sqrt{}$ | Exterior<br>Features: | Storage                |
| $\sqrt{}$ | Fence:                | Privacy, Back Yard     |
| $\sqrt{}$ | FireplaceLocation :   | Living Room            |
| $\sqrt{}$ | Dining:               | Eat-in Kitchen, Formal |