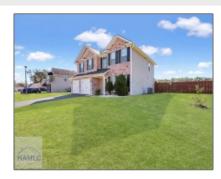

## 127 Nashview Trail, Walthourville, Georgia 31516

Dining Room

## **Basic Details**

Address Map

Agent Info

| Price:           | \$345,500     |  |
|------------------|---------------|--|
| Rooms:           | 8             |  |
| Bedrooms:        | 5             |  |
| Bathrooms:       | 3             |  |
| Half Bathrooms:  | 0             |  |
| Square Footage:  | 2,914 Sqft    |  |
| Year Built:      | 2015          |  |
| Subdivision:     | Hampton Ridge |  |
| Listing Type:    | For Sale      |  |
| Property Status: | Active        |  |
|                  |               |  |

## Features

| $\sqrt{}$ | Style:                | Two Story              |
|-----------|-----------------------|------------------------|
| $\sqrt{}$ | Construct/Siding:     | Vinyl Siding, Brick    |
| $\sqrt{}$ | Roof:                 | Shingle                |
| $\sqrt{}$ | Car Storage:          | Two Car                |
| $\sqrt{}$ | Exterior<br>Features: | Storage                |
| $\sqrt{}$ | Fence:                | Privacy, Back Yard     |
| $\sqrt{}$ | FireplaceLocation :   | Living Room            |
| $\sqrt{}$ | Dining:               | Eat-in Kitchen, Formal |