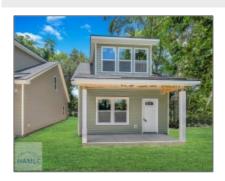

## 1326 New Castle Street, Savannah, Georgia 31415

## **Basic Details**

| Price:             | \$258,000  |
|--------------------|------------|
| Lot Size:          | 0.07 Acre  |
| Rooms:             | 4          |
| Bedrooms:          | 3          |
| Bathrooms:         | 2          |
| Half Bathrooms:    | 1          |
| Square Footage:    | 1,300 Sqft |
| Year Built:        | 2024       |
| Subdivision:       | NONE       |
| Listing Type:      | For Sale   |
| Elementary School: | BARTOW     |
| Middle School:     | MERCER     |
| High School:       | Groves     |
| Property Status:   | Active     |
| Address Map        |            |

## Features

| $\sqrt{}$ | Style:            | Traditional          |
|-----------|-------------------|----------------------|
| $\sqrt{}$ | Construct/Siding: | Other                |
| $\sqrt{}$ | Roof:             | Other                |
| $\sqrt{}$ | Fence:            | Other                |
| $\sqrt{}$ | Dining:           | Dining/kitchen Combo |