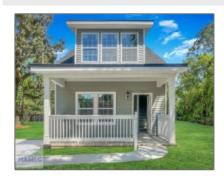

## 1404 New Castle Street, Savannah, Georgia 31415

## **Basic Details**

| Dasic Details      |            |
|--------------------|------------|
| Price:             | \$258,000  |
| Lot Size:          | 0.07 Acre  |
| Rooms:             | 4          |
| Bedrooms:          | 3          |
| Bathrooms:         | 2          |
| Half Bathrooms:    | 1          |
| Square Footage:    | 1,300 Sqft |
| Year Built:        | 2024       |
| Subdivision:       | NONE       |
| Listing Type:      | For Sale   |
| Elementary School: | BARTOW     |
| Middle School:     | MERCER     |
| High School:       | Groves     |
| Property Status:   | Active     |
|                    |            |