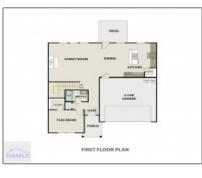

## 255 Renwick Loop, Hinesville, Georgia 31313 2,415 Sqft - 255 Renwick Loop, Hinesville, Liberty, Georgia, United States 31313

| Basic Details      |                             | Fea          | tures                                                                          |                              |
|--------------------|-----------------------------|--------------|--------------------------------------------------------------------------------|------------------------------|
| Price:             | \$321,995                   | $\checkmark$ | Style:                                                                         | Two Story, Traditional       |
| Lot Size:          | 0.50 Acre                   |              | Construct/Siding:<br>Roof:<br>Car Storage:<br>Exterior<br>Features:<br>Dining: | Vinyl Siding                 |
| Rooms:             | 11                          | _/           |                                                                                |                              |
| Bedrooms:          | 5                           | v            |                                                                                | Shingle                      |
| Bathrooms:         | 3                           | $\checkmark$ |                                                                                | Attached, Two Car,<br>Garage |
| Half Bathrooms:    | 0                           |              |                                                                                | See Remarks, Other           |
| Square Footage:    | 2,415 Sqft                  |              |                                                                                | Dining dritch on Orach a     |
| Year Built:        | 2024                        | v            |                                                                                | Dining/kitchen Combo         |
| Subdivision:       | The Glen at 15 West         |              |                                                                                |                              |
| Listing Type:      | For Sale                    |              |                                                                                |                              |
| Elementary School: | Waldo Pafford<br>Elementary |              |                                                                                |                              |
| Middle School:     | Snelson Golden<br>Middle    |              |                                                                                |                              |
| High School:       | Bradwell Institute          |              |                                                                                |                              |
| Property Status:   | Active                      |              |                                                                                |                              |
| Address Map        |                             |              |                                                                                |                              |
| Latitude:          | N31° 50' 44.1''             |              |                                                                                |                              |
| Longitude:         | W82° 24' 25.4''             |              |                                                                                |                              |
| Agent Info         |                             |              |                                                                                |                              |
| Kelli Lamb         |                             |              |                                                                                |                              |