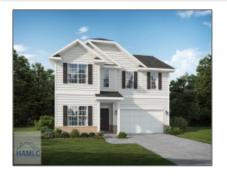

## 255 Renwick Loop, Hinesville, Georgia 31313 2,415 Sqft - 255 Renwick Loop, Hinesville, Liberty, Georgia, United States 31313

| Basic Details      |                             | Fea          | tures                                                                          |                              |
|--------------------|-----------------------------|--------------|--------------------------------------------------------------------------------|------------------------------|
| Price:             | \$321,995                   | $\checkmark$ | Style:                                                                         | Two Story, Traditional       |
| Lot Size:          | 0.50 Acre                   |              | Construct/Siding:<br>Roof:<br>Car Storage:<br>Exterior<br>Features:<br>Dining: | Vinyl Siding                 |
| Rooms:             | 11                          | _/           |                                                                                |                              |
| Bedrooms:          | 5                           | v            |                                                                                | Shingle                      |
| Bathrooms:         | 3                           | $\checkmark$ |                                                                                | Attached, Two Car,<br>Garage |
| Half Bathrooms:    | 0                           |              |                                                                                | See Remarks, Other           |
| Square Footage:    | 2,415 Sqft                  |              |                                                                                | Dining dritch on Orach a     |
| Year Built:        | 2024                        | v            |                                                                                | Dining/kitchen Combo         |
| Subdivision:       | The Glen at 15 West         |              |                                                                                |                              |
| Listing Type:      | For Sale                    |              |                                                                                |                              |
| Elementary School: | Waldo Pafford<br>Elementary |              |                                                                                |                              |
| Middle School:     | Snelson Golden<br>Middle    |              |                                                                                |                              |
| High School:       | Bradwell Institute          |              |                                                                                |                              |
| Property Status:   | Active                      |              |                                                                                |                              |
| Address Map        |                             |              |                                                                                |                              |
| Latitude:          | N31° 50' 44.1''             |              |                                                                                |                              |
| Longitude:         | W82° 24' 25.4''             |              |                                                                                |                              |
| Agent Info         |                             |              |                                                                                |                              |
| Kelli Lamb         |                             |              |                                                                                |                              |