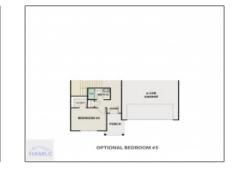

## 255 Renwick Loop, Hinesville, Georgia 31313 2,415 Sqft - 255 Renwick Loop, Hinesville, Liberty, Georgia, United States 31313

| Basic Details      |                             | Fea          | tures                                                                          |                              |
|--------------------|-----------------------------|--------------|--------------------------------------------------------------------------------|------------------------------|
| Price:             | \$321,995                   | $\checkmark$ | Style:                                                                         | Two Story, Traditional       |
| Lot Size:          | 0.50 Acre                   |              | Construct/Siding:<br>Roof:<br>Car Storage:<br>Exterior<br>Features:<br>Dining: | Vinyl Siding                 |
| Rooms:             | 11                          | _/           |                                                                                |                              |
| Bedrooms:          | 5                           | v            |                                                                                | Shingle                      |
| Bathrooms:         | 3                           | $\checkmark$ |                                                                                | Attached, Two Car,<br>Garage |
| Half Bathrooms:    | 0                           |              |                                                                                | See Remarks, Other           |
| Square Footage:    | 2,415 Sqft                  |              |                                                                                | Dining dritch on Orach a     |
| Year Built:        | 2024                        | v            |                                                                                | Dining/kitchen Combo         |
| Subdivision:       | The Glen at 15 West         |              |                                                                                |                              |
| Listing Type:      | For Sale                    |              |                                                                                |                              |
| Elementary School: | Waldo Pafford<br>Elementary |              |                                                                                |                              |
| Middle School:     | Snelson Golden<br>Middle    |              |                                                                                |                              |
| High School:       | Bradwell Institute          |              |                                                                                |                              |
| Property Status:   | Active                      |              |                                                                                |                              |
| Address Map        |                             |              |                                                                                |                              |
| Latitude:          | N31° 50' 44.1''             |              |                                                                                |                              |
| Longitude:         | W82° 24' 25.4''             |              |                                                                                |                              |
| Agent Info         |                             |              |                                                                                |                              |
| Kelli Lamb         |                             |              |                                                                                |                              |