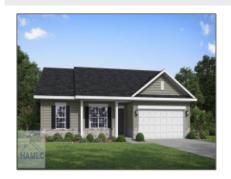

# 258 Renwick Loop, Hinesville, Georgia 31313

1,620 Sqft - 258 Renwick Loop, Hinesville, Liberty, Georgia, United States 31313

#### **Basic Details**

| Dasic Details      |                             |  |
|--------------------|-----------------------------|--|
| Price:             | \$282,450                   |  |
| Lot Size:          | 0.25 Acre                   |  |
| Rooms:             | 10                          |  |
| Bedrooms:          | 4                           |  |
| Bathrooms:         | 2                           |  |
| Half Bathrooms:    | 0                           |  |
| Square Footage:    | 1,620 Sqft                  |  |
| Year Built:        | 2024                        |  |
| Subdivision:       | The Glen at 15 West         |  |
| Listing Type:      | For Sale                    |  |
| Elementary School: | Waldo Pafford<br>Elementary |  |
| Middle School:     | Snelson Golden<br>Middle    |  |
| High School:       | Bradwell Institute          |  |
| Property Status:   | Active                      |  |
|                    |                             |  |

#### Features

| $\sqrt{}$ | Style:                | One Story, Traditional       |
|-----------|-----------------------|------------------------------|
| $\sqrt{}$ | Construct/Siding:     | Vinyl Siding                 |
| $\sqrt{}$ | Roof:                 | Shingle                      |
| $\sqrt{}$ | Car Storage:          | Attached, Two Car,<br>Garage |
| $\sqrt{}$ | Exterior<br>Features: | See Remarks, Other           |
| $\sqrt{}$ | Dining:               | Dining/kitchen Combo         |