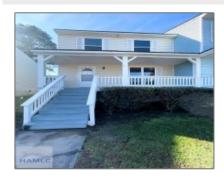

# 912 Pineland Avenue, Hinesville, Georgia 31313

1,428 Sqft - 912 Pineland Avenue, Hinesville, Liberty, Georgia, United States 31313

### **Basic Details**

| Price:           | \$150,000              |  |
|------------------|------------------------|--|
| Rooms:           | 5                      |  |
| Bedrooms:        | 3                      |  |
| Bathrooms:       | 2                      |  |
| Half Bathrooms:  | 1                      |  |
| Square Footage:  | 1,428 Sqft             |  |
| Year Built:      | 1989                   |  |
| Subdivision:     | Ravenwood<br>Townhomes |  |
| Listing Type:    | For Sale               |  |
| Property Status: | Active                 |  |

## Features

| $\sqrt{}$ | Style:            | Two Story, Townhome             |
|-----------|-------------------|---------------------------------|
| $\sqrt{}$ | Construct/Siding: | Vinyl Siding                    |
| $\sqrt{}$ | Roof:             | Shingle                         |
| $\sqrt{}$ | Car Storage:      | Parking Spaces, Paved,<br>Guest |
| $\sqrt{}$ | Fence:            | Partial                         |
| $\sqrt{}$ | Dining:           | Dining/living Combo             |