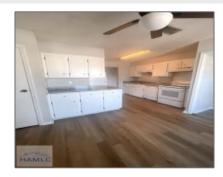

### **Basic Details**

| Price:           | \$150,000              |  |
|------------------|------------------------|--|
| Rooms:           | 5                      |  |
| Bedrooms:        | 3                      |  |
| Bathrooms:       | 2                      |  |
| Half Bathrooms:  | 1                      |  |
| Square Footage:  | 1,428 Sqft             |  |
| Year Built:      | 1989                   |  |
| Subdivision:     | Ravenwood<br>Townhomes |  |
| Listing Type:    | For Sale               |  |
| Property Status: | Active                 |  |

## Features

| $\sqrt{}$ | Style:            | Two Story, Townhome             |
|-----------|-------------------|---------------------------------|
| $\sqrt{}$ | Construct/Siding: | Vinyl Siding                    |
| $\sqrt{}$ | Roof:             | Shingle                         |
| $\sqrt{}$ | Car Storage:      | Parking Spaces, Paved,<br>Guest |
| $\sqrt{}$ | Fence:            | Partial                         |
| $\sqrt{}$ | Dining:           | Dining/living Combo             |