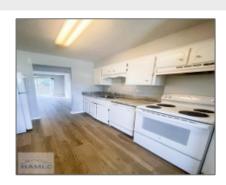

### **Basic Details**

| Price:           | \$150,000              |  |
|------------------|------------------------|--|
| Rooms:           | 5                      |  |
| Bedrooms:        | 3                      |  |
| Bathrooms:       | 2                      |  |
| Half Bathrooms:  | 1                      |  |
| Square Footage:  | 1,428 Sqft             |  |
| Year Built:      | 1989                   |  |
| Subdivision:     | Ravenwood<br>Townhomes |  |
| Listing Type:    | For Sale               |  |
| Property Status: | Active                 |  |

## Features

| $\sqrt{}$ | Style:            | Two Story, Townhome             |
|-----------|-------------------|---------------------------------|
| $\sqrt{}$ | Construct/Siding: | Vinyl Siding                    |
| $\sqrt{}$ | Roof:             | Shingle                         |
| $\sqrt{}$ | Car Storage:      | Parking Spaces, Paved,<br>Guest |
| $\sqrt{}$ | Fence:            | Partial                         |
| $\sqrt{}$ | Dining:           | Dining/living Combo             |