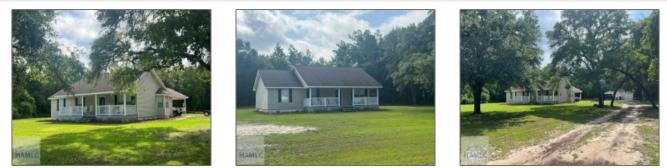

## 189 Sooner Dr, Jesup, GA 31545 1,404 Sqft - 189 Sooner Dr, United States 31545

| Basic Details      |                          |
|--------------------|--------------------------|
| Price:             | \$245,000                |
| Lot Size:          | 0.86 Sqft                |
| Rooms:             | 7                        |
| Bedrooms:          | 3                        |
| Bathrooms:         | 2                        |
| Half Bathrooms:    | 0                        |
| Square Footage:    | 1,404 Sqft               |
| Year Built:        | 1998                     |
| Listing Type:      | For Sale                 |
| Elementary School: | James E Bacon            |
| Middle School:     | Martha Puckett<br>Middle |
| High School:       | Wayne County High        |
| Property Status:   | Active                   |
| Address Map        |                          |
| Latitude:          | N31° 38' 34.2''          |
| Longitude:         | W82° 6' 0.2''            |
|                    |                          |