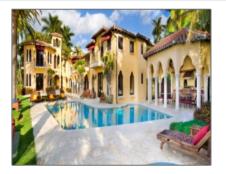

## Apartment For Sale 672 Sqft - 1565 Layham Passage, Kemzeke, Melissa, Puerto Rico, United States

E0° 0' 0''

| Basic Details     |           | Features                                   |        |                       |
|-------------------|-----------|--------------------------------------------|--------|-----------------------|
| Price:            | \$906,000 | √ Roof                                     |        | Exterior Features     |
| Lot Size:         | 536 Acre  | √ Swimming Pool                            | ~      | Jacuzzi               |
| Rooms:            | 5         | <ul><li>✓ Patio</li><li>✓ Dining</li></ul> | √<br>√ | Fireplace<br>Basement |
| Bedrooms:         | 9         | √ Balcony                                  |        | Heating System        |
| Bathrooms:        | 1         | √ Security                                 |        | Pet Policy            |
| Half Bathrooms:   | 5         | √ Furnished                                |        |                       |
| Square Footage:   | 672 Sqft  |                                            |        |                       |
| Year Built:       | 1973      |                                            |        |                       |
| Listing Type:     | For Sale  |                                            |        |                       |
| View:             | Street    |                                            |        |                       |
| Appliances        |           | Address Map                                |        |                       |
| √ Washing Machine | √ TV      | Latitude:                                  |        | N0° 0' 0''            |