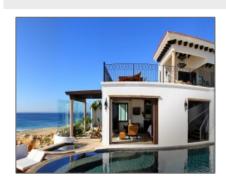

## Villa For Sale

402 Sqft - 2213 Foxhead Manor, Shadiac, Chickamaw Beach, South Carolina, United States

#### **Basic Details**

| Price:          | \$516,000 Per Day |
|-----------------|-------------------|
| Lot Size:       | 275 Acre          |
| Rooms:          | 9                 |
| Bedrooms:       | 5                 |
| Bathrooms:      | 1                 |
| Half Bathrooms: | 1                 |
| Square Footage: | 402 Sqft          |
| Year Built:     | 2009              |
| Listing Type:   | For Sale          |
| View:           | Street            |