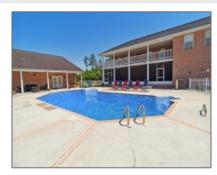

# 538 Presley Road, Ludowici, Long, Georgia, United States 31316

#### **Basic Details**

| Price:           | \$1,800,000 |
|------------------|-------------|
| Lot Size:        | 12.05 Acre  |
| Rooms:           | 23          |
| Bedrooms:        | 10          |
| Bathrooms:       | 9           |
| Half Bathrooms:  | 1           |
| Square Footage:  | 15,000 Sqft |
| Year Built:      | 2001        |
| Subdivision:     | NONE        |
| Listing Type:    | For Sale    |
| Listing ID:      | 147284      |
| Property Status: | Active      |
|                  |             |