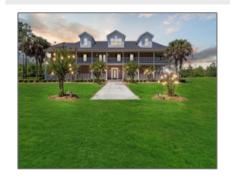

# 538 Presley Road, Ludowici, Long, Georgia, United States 31316

#### **Basic Details**

| Price:           | \$1,800,000 |
|------------------|-------------|
| Lot Size:        | 12.05 Acre  |
| Rooms:           | 23          |
| Bedrooms:        | 10          |
| Bathrooms:       | 9           |
| Half Bathrooms:  | 1           |
| Square Footage:  | 15,000 Sqft |
| Year Built:      | 2001        |
| Subdivision:     | NONE        |
| Listing Type:    | For Sale    |
| Listing ID:      | 147284      |
| Property Status: | Active      |
|                  |             |