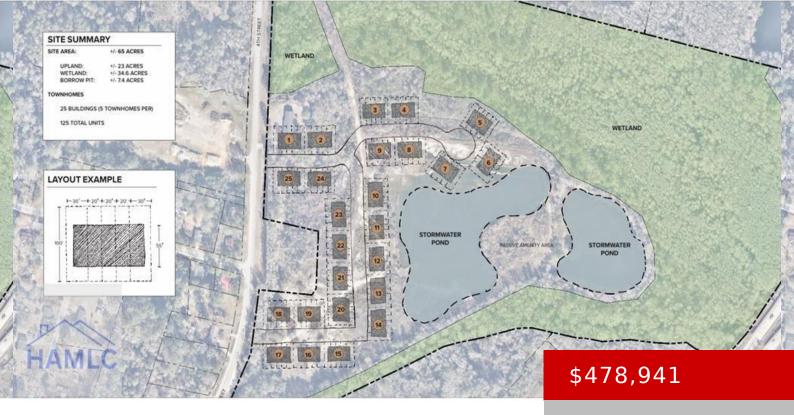

#### 4TH STREET, JESUP, GA, US, 31545

https://parker-realty.net

A 67-acre oasis ready for your design. Preliminary groundwork performed for 125 town home units. Surveys and conventional renderings as well as a topographical map of build available upon request. Portions of the property are wooded and there is a pond on the property as well. Located in the developing Wayne County in Jesup. The [...]