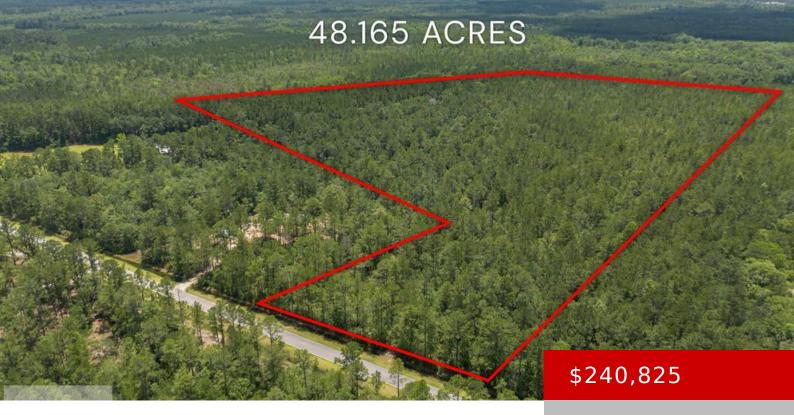

## LONGFORD ROAD, JESUP, GA, US, 31546

https://parker-realty.net

This 48.165-acre wooded tract offers a rare opportunity for privacy and potential just minutes from Jesup, Georgia. With paved road frontage on Longford Road, access is easy while still maintaining a quiet, tucked-away feel. The property is heavily wooded, making it ideal for a private homesite, weekend retreat, recreational use, or a family getaway. Whether [...]