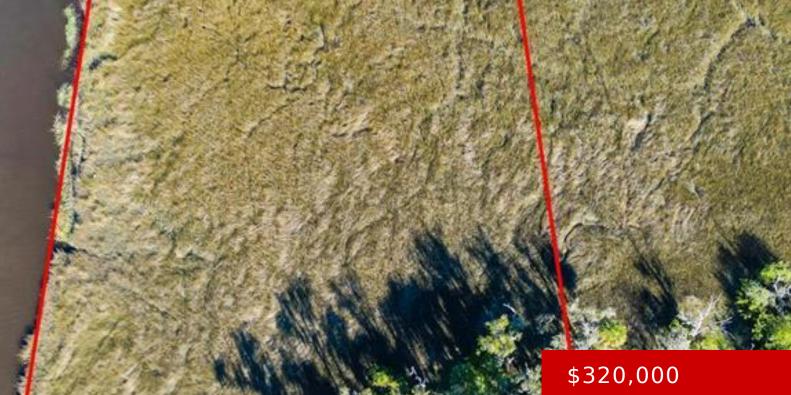

#### PALM ISLAND DRIVE, MIDWAY, GA, US, 31320

**Rachel Pluff** 

https://parker-realty.net

Stunning deep-water lot on the Jericho River!! Discover the perfect blend of privacy and waterfront beauty with this 2.32 acre deep-water lot on the Jericho River in Liberty County. Boasting 478 feet of breathtaking river frontage and 317 feet of road frontage, this unique property offers direct access to the river's wide and deep waters, [...]