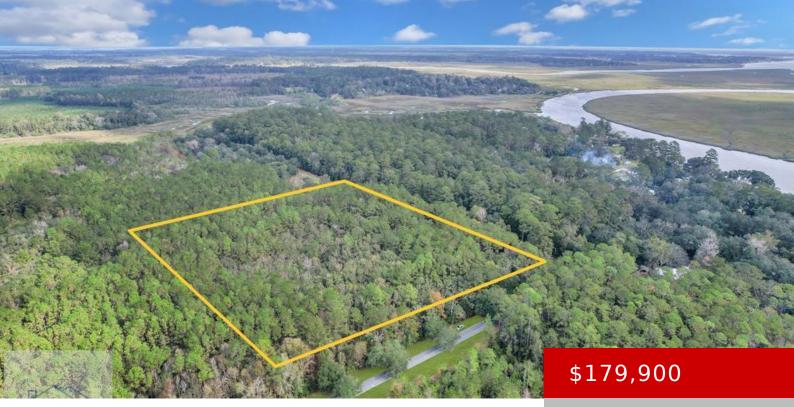

# PINE HARBOR ROAD, TOWNSEND, GA, US, 31331

https://parker-realty.net

Discover 13.25 acres of serene wooded beauty, a blank canvas with boundless potential! Located just minutes from Pine Harbor Marina, Belle Bluff Campground & Marina, and the charming restaurants and shopping in Shellman Bluff, this property combines tranquility with convenience. Zoned agricultural, it offers endless opportunities—create your dream homestead, establish a mini-farm, or design a [...] • Land