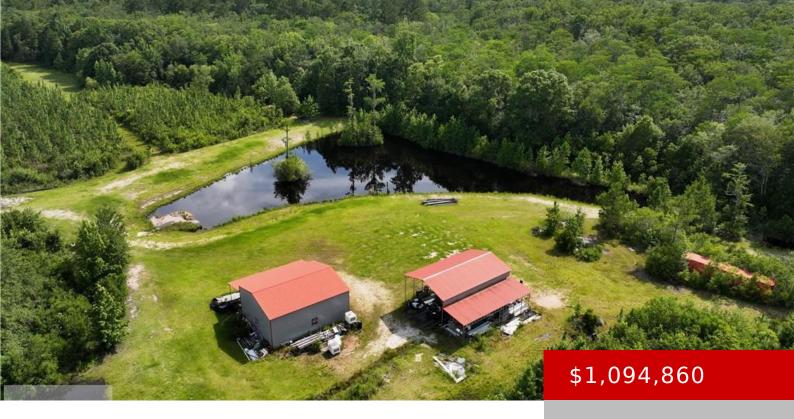

#### **ROGERS BREAK ROAD, JESUP, GA, US, 31546**

https://parker-realty.net

Nestled in a peaceful rural setting, this expansive 168-acre property offers a rare opportunity to own a professionally managed longleaf pine plantation with immense investment and recreational potential. The thriving stands of planted longleaf pines provide income possibilities through timber harvest, pine straw, and conservation incentives, while two scenic ponds invite year-round fishing, wildlife watching, [...]