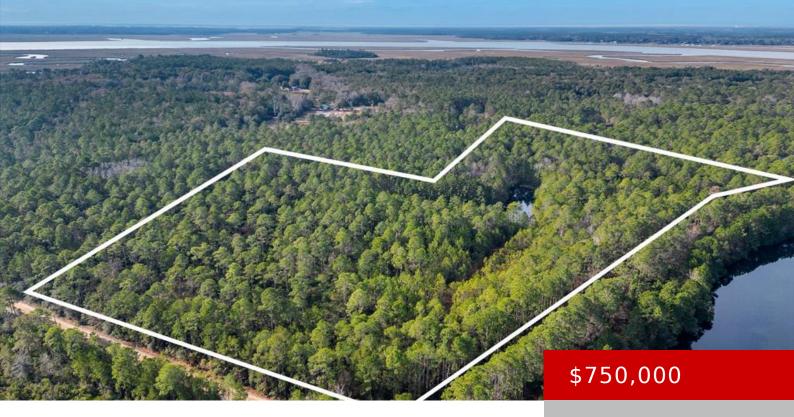

## STEEPLE CHASE LANE, RICHMOND HILL, GA, US, 31324

https://parker-realty.net

Hidden Gem in Richmond Hill! Discover a rare opportunity to own 16.29 acres of secluded paradise nestled in the back part of Richmond Hill. This hidden treasure is just minutes away from Demeries boat ramp and Kilkenny Marina, putting the barrier islands, Intercoastal waterways, and the vast Atlantic Ocean within a 15-minute boat ride. Unleash [...]

## **Building Details**

Lot Features: Wooded, Interior Lot Fencing: None

## **Amenities & Features**

Fireplace YN: No Utilities: None

Waterfront Features: Pond