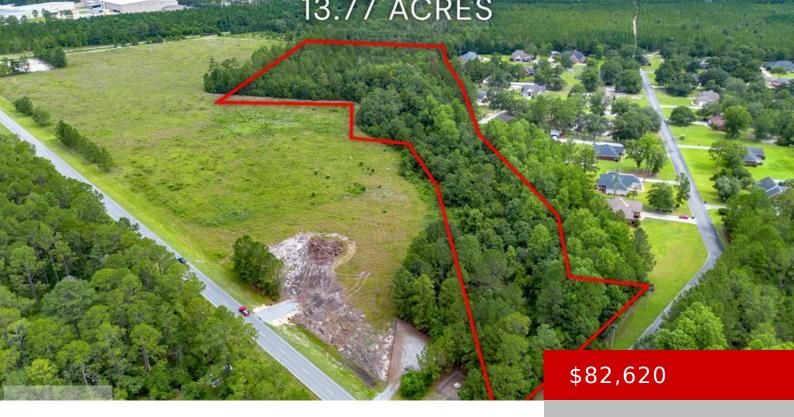

#### **SUNSET BOULEVARD, JESUP, GA, US, 31546**

https://parker-realty.net

Located on Sunset Blvd in Jesup, GA, this 13.77 acre tract offers development or investment opportunity. With paved frontage on Rugglestone Drive, the property sits within city limits and is bordered by the Wayne County Industrial Development Authority on one side and the established Willow Creek Subdivision at the rear. With city utilities nearby and [...]